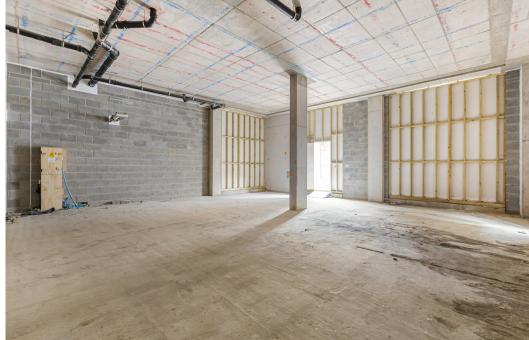

### **Description**

This ground floor unit offers 1,282 square feet of space and is ideal for a variety of retail sectors and also office users. Please note, this unit does not allow for restaurant/food take away use - catering extraction not permitted.

The unit will be handed over in shell/core condition and is ready for tenant fit out. A new frontage is due to be installed in November 2023.

A new Lease will be available direct from the Landlord, all new Leases are subject to a minimum three month rent deposit and rent will be due quarterly in advance.