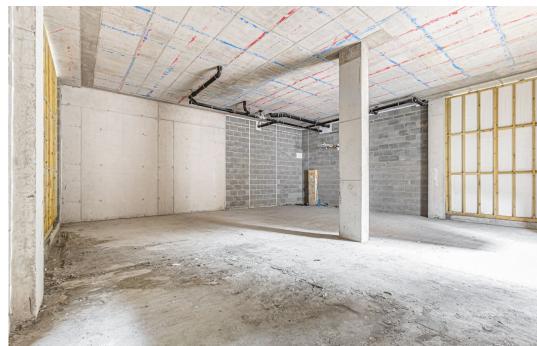

### **Description**

This ground floor unit offers 1,282 square feet of space and is ideal for a variety of retail sectors and also office users. Please note, this unit does not allow for restaurant/food take away use - catering extraction not permitted.

The unit will be handed over in shell/core condition and is ready for tenant fit out. A new frontage is due to be installed in November 2023.

A new Lease will be available direct from the Landlord, all new Leases are subject to a minimum three month rent deposit and rent will be due quarterly in advance.