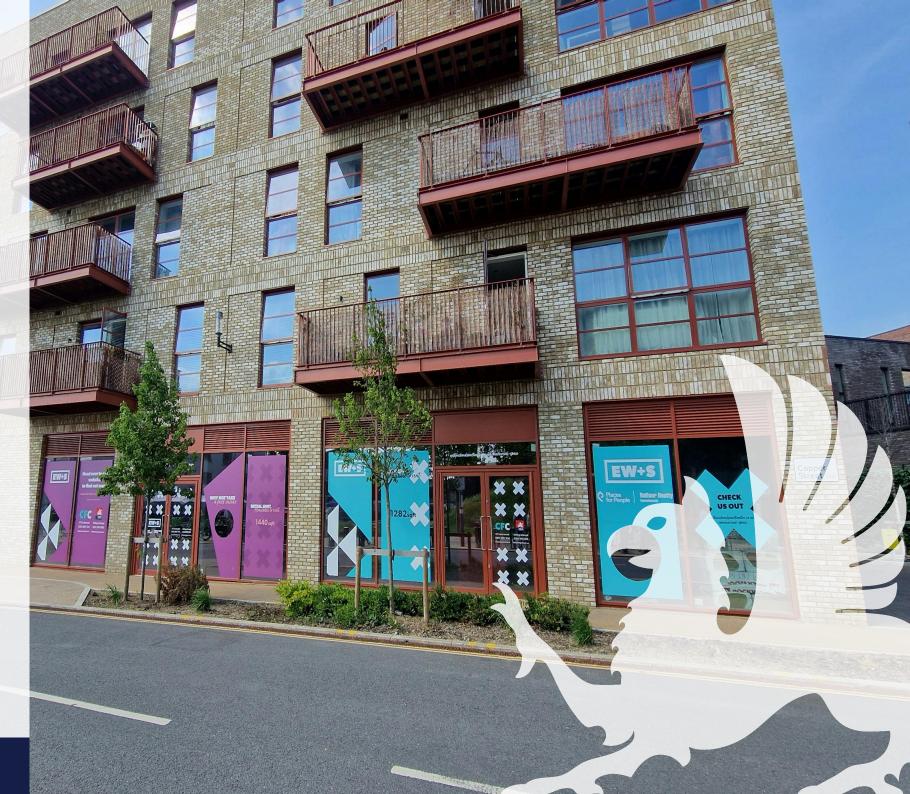

# TO LET

15 Copper Street, London, E20 3AW

1,282 sq ft

Office/Retail unit in new Hackney Wick village

#### Location

Situated within the new Eastwick and Sweetwater (EWS) development which bridges Hackney Wick and the Queen Elizabeth Olympic Park. The complex comprises a mix of 18 commercial space totalling just under 30,000 square feet of space, alongside a growing residential community too, currently over 1,800 homes have been constructed in addition to schools, nurseries and community hubs.

Directly opposite the unit is the Copper Box Arena, home to London Lions basketball team and the third largest arena in London. Just over the canal is Hackney Wick Station which provides excellent transport links to Stratford and beyond. The area is transformed at weekends with regular markets, artist exhibitions and events, Hackney Wick is an exciting district which is constantly evolving.

### **Key points**

- Ground floor 1,282 square feet
- Located opposite the Copper Box Arena
- Open plan layout
- Ideal for retail/office occupiers

- New Lease £38,000 per annum exclusive
- Ideal for a variety of retail/office occupiers
- New frontage due to be installed