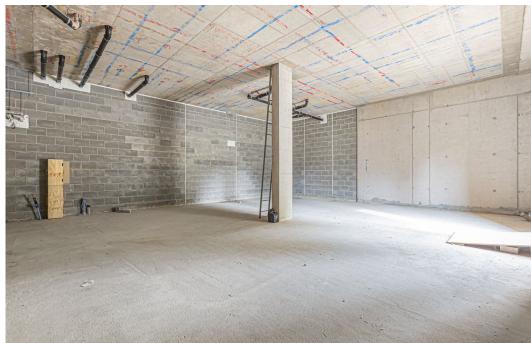

## **Description**

This ground floor unit offers 1,269 square feet of space and is ideal for a variety of retail sectors and also office users. Please note this unit does not allow for restaurant/food take away use - catering extraction not permitted.

A new frontage is due to be installed in November 2023. The open-plan layout, currently in shell/core condition, is ready for tenant fit out.

A new Lease will be available direct from the Landlord, all new Leases are subject to a minimum three month rent deposit and rent will be due quarterly in advance. Rent and Service Charge are both subject to VAT.