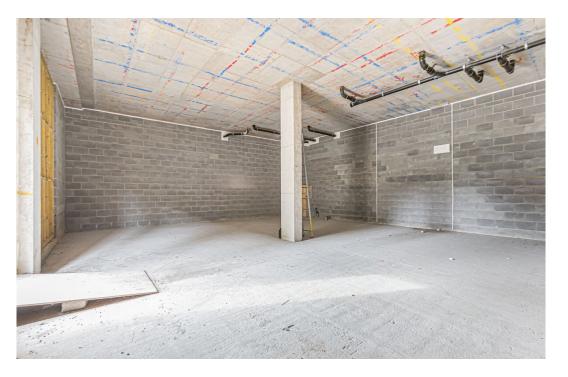

## **Description**

This ground floor unit offers 1,269 square feet of space and is ideal for a variety of retail sectors and also office users. Please note this unit does not allow for restaurant/food take away use - catering extraction not permitted.

A new frontage is due to be installed in November 2023. The open-plan layout, currently in shell/core condition, is ready for tenant fit out.

A new Lease will be available direct from the Landlord, all new Leases are subject to a minimum three month rent deposit and rent will be due quarterly in advance. Rent and Service Charge are both subject to VAT.