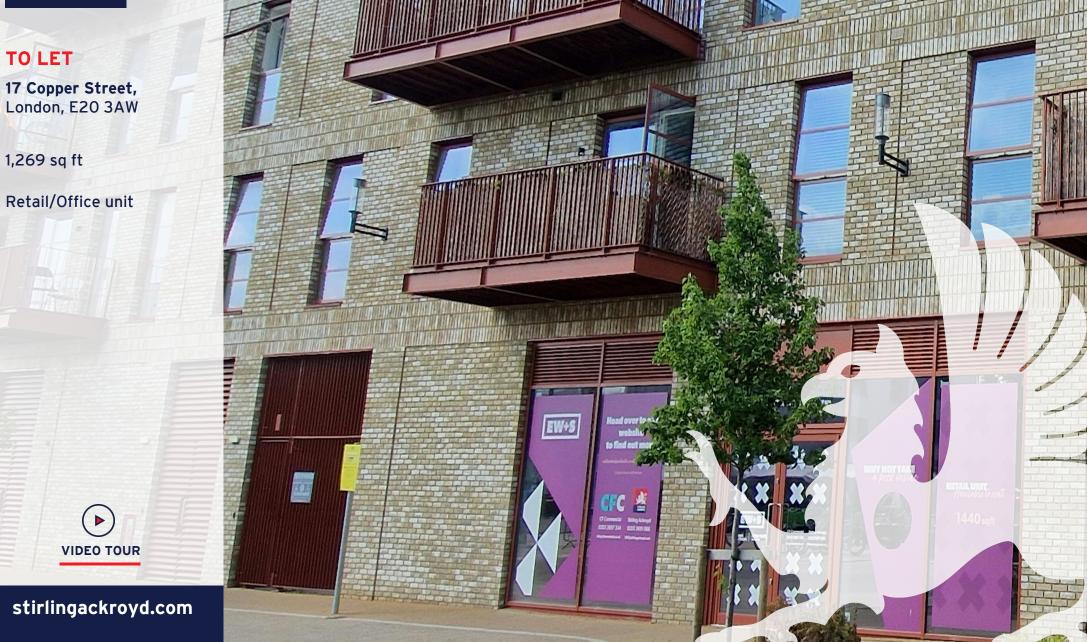

London, E20 3AW

## **Description**

This ground floor unit offers 1,269 square feet of space and is ideal for a variety of retail sectors and also office users. Please note this unit does not allow for restaurant/food take away use - catering extraction not permitted.

A new frontage is due to be installed in November 2023. The open-plan layout, currently in shell/core condition, is ready for tenant fit out.

A new Lease will be available direct from the Landlord, all new Leases are subject to a minimum three month rent deposit and rent will be due quarterly in advance. Rent and Service Charge are both subject to VAT.

## **Key points**

- Ground floor 1,269 square feet
- Located opposite the Copper Box Arena
- Open plan layout
- Ideal for retail/office occupiers

- New Lease Rent £43,000 per annum exclusive
- · Ready for tenant fit out
- New frontage due to be installed