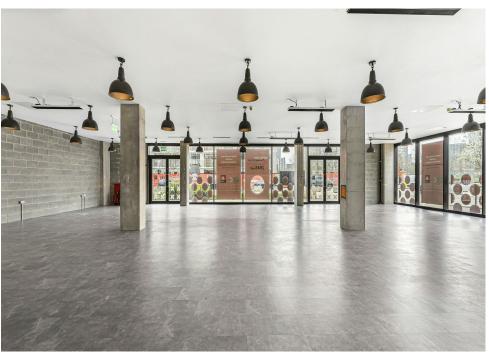

## **Description**

This ground floor unit offers 2,646 square feet of space and is ideal for a variety of retail and office occupiers. The open-plan layout, currently in shell/core condition is ready for tenant fit out. A new frontage is due to be installed in November 2023.

# **Key points**

- Ground floor unit 2,646 square feet
- Prominent junction
- Open plan layout

- Ready for tenant fit out/occupation
- Rent £79,000 per annum exclusive
- Ideal for a variety of retail and office occupiers