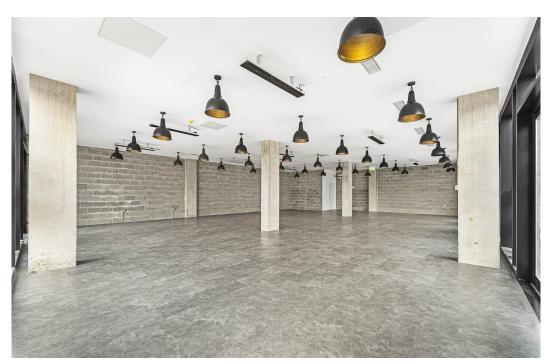

## **Description**

This ground floor unit offers 2,646 square feet of space and is ideal for a variety of retail and office occupiers. The open-plan layout, currently in shell/core condition is ready for tenant fit out. A new frontage is due to be installed in November 2023.

# **Key points**

- Ground floor unit 2,646 square feet
- Prominent junction
- Open plan layout

- Ready for tenant fit out/occupation
- Rent £79,000 per annum exclusive
- Ideal for a variety of retail and office occupiers

#### Accommodation

| Name           | sq ft | sq m   | Availability |
|----------------|-------|--------|--------------|
| Ground - AGF 3 | 2,646 | 245.82 | Available    |