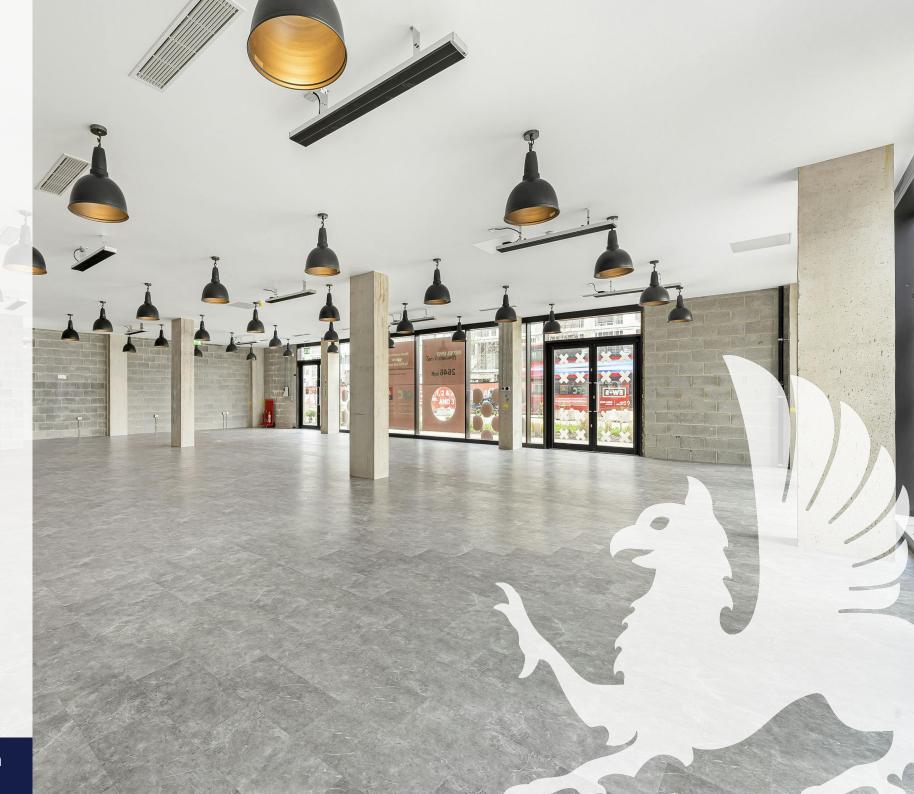

## **Description**

This ground floor unit offers 2,646 square feet of space and is ideal for a variety of retail and office occupiers. The open-plan layout, currently in shell/core condition is ready for tenant fit out. A new frontage is due to be installed in November 2023.

# **Key points**

- Ground floor unit 2,646 square feet
- Prominent junction
- Open plan layout

- Ready for tenant fit out/occupation
- Rent £79,000 per annum exclusive
- Ideal for a variety of retail and office occupiers