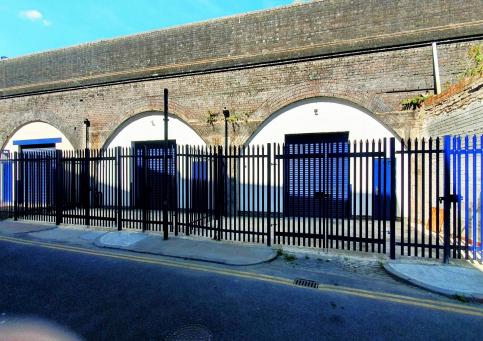

## TO LET

Arch 10A, Cudworth Street, Bethnal Green, London, E1 5QU

2,012 sq ft

Refurbished Industrial/Warehouse Property with a Secure and Self-contained Yard.

## Description

Refurbished Industrial/Warehouse Property with good loading and parking facilities via a secure and self-contained yard.

## Location

The Property is located on Cudworth Street just off Three Colts Lane close to the junction with Bethnal Green Road.