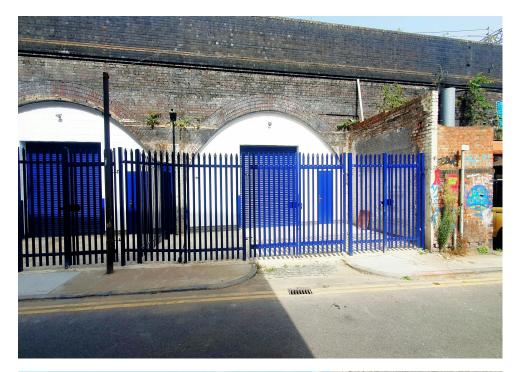

## TO LET

Arch 10A, Cudworth Street, Bethnal Green, London, E1 5QU

2,012 sq ft

Refurbished Industrial/Warehouse Property with a Secure and Self-contained Yard.

## Description

Refurbished Industrial/Warehouse Property with good loading and parking facilities via a secure and self-contained yard.

## Location

The Property is located on Cudworth Street just off Three Colts Lane close to the junction with Bethnal Green Road.