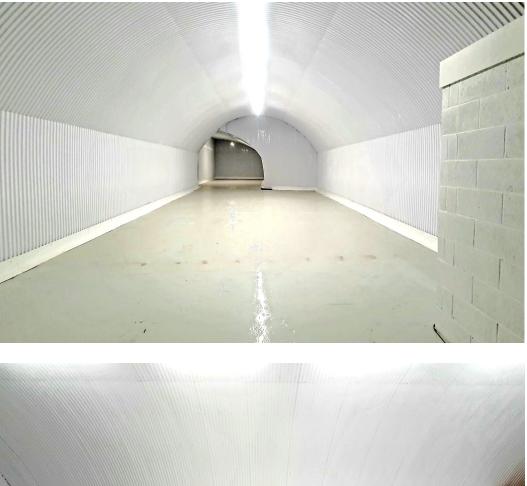

## TO LET

Arch 10A, Cudworth Street, Bethnal Green, London, E1 5QU

2,012 sq ft

Refurbished Industrial/Warehouse Property with a Secure and Self-contained Yard.

## Description

Refurbished Industrial/Warehouse Property with good loading and parking facilities via a secure and self-contained yard.

# Key points

- Electric Roller Shutter
- Lighting
- Power Points

- Three Phase Electricity Supply
- W.C. (DDA Compliant)