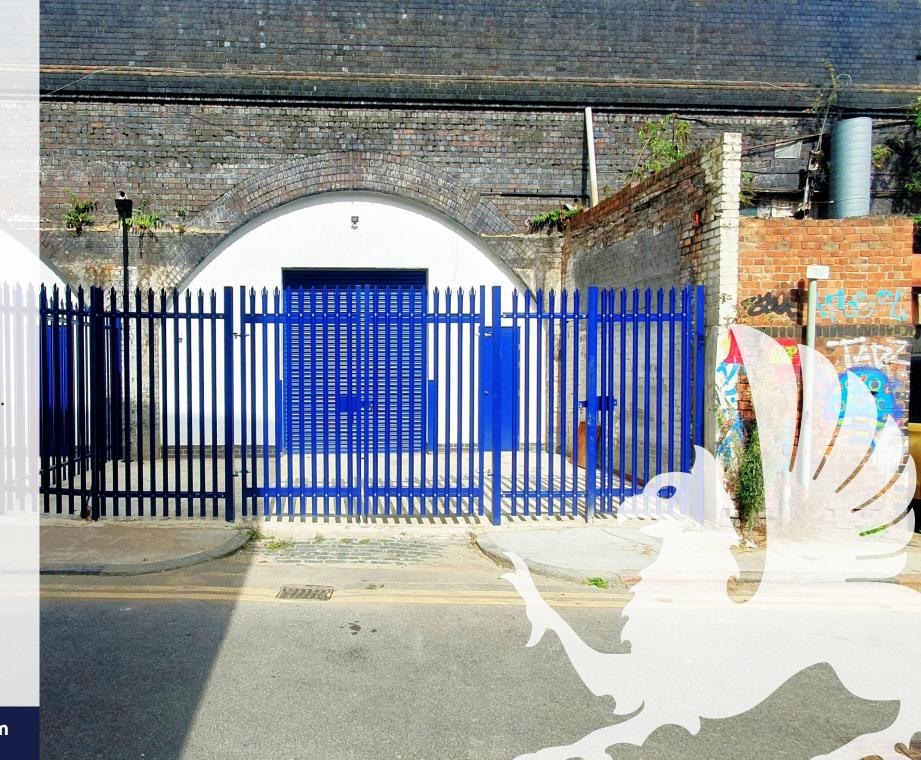

## TO LET

Arch 10A, Cudworth Street, Bethnal Green, London, E1 5QU

2,012 sq ft

Refurbished Industrial/Warehouse Property with a Secure and Self-contained Yard.

## Description

Refurbished Industrial/Warehouse Property with good loading and parking facilities via a secure and self-contained yard.

## Location

The Property is located on Cudworth Street just off Three Colts Lane close to the junction with Bethnal Green Road.