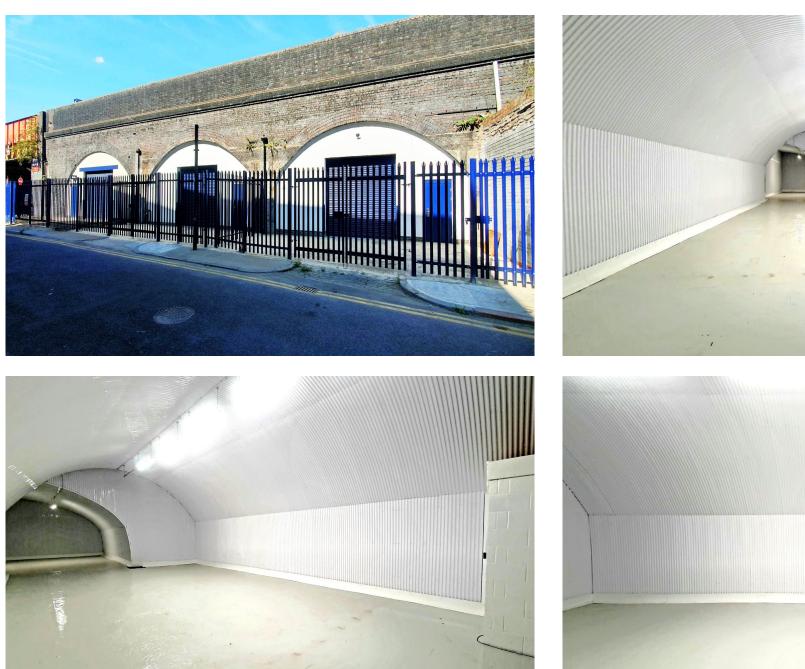

## TO LET

Arch 10A, Cudworth Street, Bethnal Green, London, E1 5QU

2,012 sq ft

Refurbished Industrial/Warehouse Property with a Secure and Self-contained Yard.

## Description

Refurbished Industrial/Warehouse Property with good loading and parking facilities via a secure and self-contained yard.

## Location

The Property is located on Cudworth Street just off Three Colts Lane close to the junction with Bethnal Green Road.

# Key points

- Electric Roller Shutter
- Lighting
- Power Points

- Three Phase Electricity Supply
- W.C. (DDA Compliant)