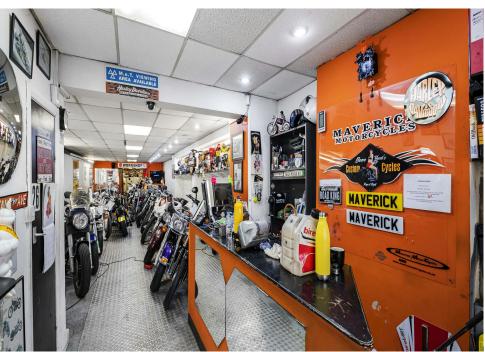

# **Description**

This is an ideal opportunity to acquire a mixed-use building, ideal for owner occupiers and investors or developers. The owners are seeking unconditional bids at £900,000 for the Freehold interest.

The building has a double frontage providing access to the commercial units, and the residential flat is accessed via its own entrance. Rear access is also available via a shared alley on Lansdowne Road. The site offers development potential subject to the relevant planning consent.

### **Building Configuration:**

Ground floor commercial space, including rear workshop - 2,289 square feet. First and second floors, including storage, offices and one x three bedroom flat - 3,153 square feet. Front forecourt - 770 square feet providing space for three to four cars.