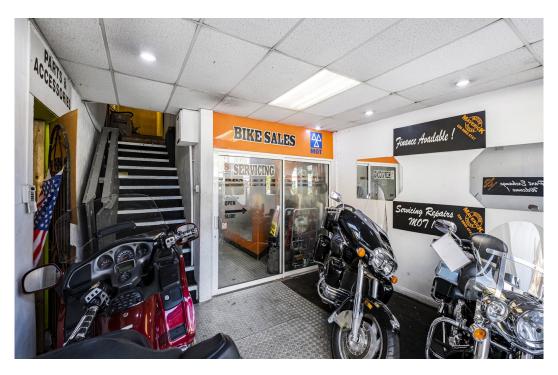

# **Description**

This is an ideal opportunity to acquire a mixed-use building, ideal for owner occupiers and investors or developers. The owners are seeking unconditional bids at £900,000 for the Freehold interest.

The building has a double frontage providing access to the commercial units, and the residential flat is accessed via its own entrance. Rear access is also available via a shared alley on Lansdowne Road. The site offers development potential subject to the relevant planning consent.

### **Building Configuration:**

Ground floor commercial space, including rear workshop - 2,289 square feet. First and second floors, including storage, offices and one x three bedroom flat - 3,153 square feet. Front forecourt - 770 square feet providing space for three to four cars.

- consent
- Offers commercial space, workshop, storage space and offices
- Also comprises a three bedroom flat
- Close to Croydon Station and Tram connections