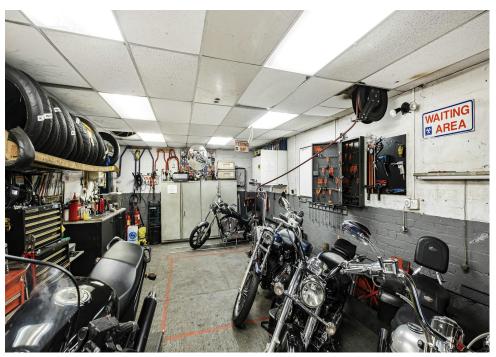

# **Description**

This is an ideal opportunity to acquire a mixed-use building, ideal for owner occupiers and investors or developers. The owners are seeking unconditional bids at £900,000 for the Freehold interest.

The building has a double frontage providing access to the commercial units, and the residential flat is accessed via its own entrance. Rear access is also available via a shared alley on Lansdowne Road. The site offers development potential subject to the relevant planning consent.

### **Building Configuration:**

Ground floor commercial space, including rear workshop - 2,289 square feet. First and second floors, including storage, offices and one x three bedroom flat - 3,153 square feet. Front forecourt - 770 square feet providing space for three to four cars.