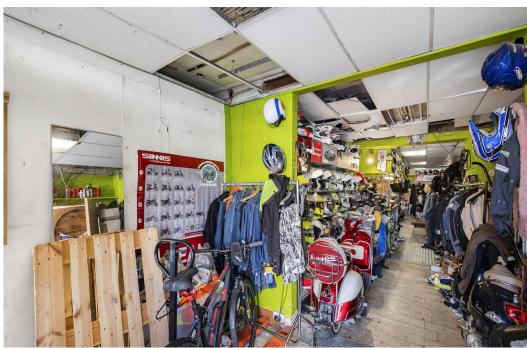

### **Building Configuration:**

Ground floor commercial space, including rear workshop - 2,289 square feet. First and second floors, including storage, offices and one x three bedroom flat - 3,153 square feet. Front forecourt - 770 square feet providing space for three to four cars.

- consent
- Offers commercial space, workshop, storage space and offices
- Also comprises a three bedroom flat
- Close to Croydon Station and Tram connections