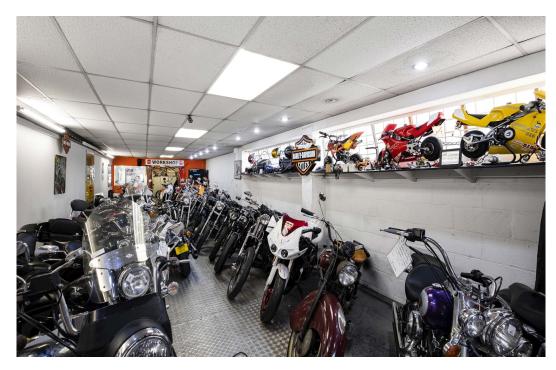

# **Description**

This is an ideal opportunity to acquire a mixed-use building, ideal for owner occupiers and investors or developers. The owners are seeking unconditional bids at £900,000 for the Freehold interest.

The building has a double frontage providing access to the commercial units, and the residential flat is accessed via its own entrance. Rear access is also available via a shared alley on Lansdowne Road. The site offers development potential subject to the relevant planning consent.

### **Building Configuration:**

Ground floor commercial space, including rear workshop - 2,289 square feet. First and second floors, including storage, offices and one x three bedroom flat - 3,153 square feet. Front forecourt - 770 square feet providing space for three to four cars.