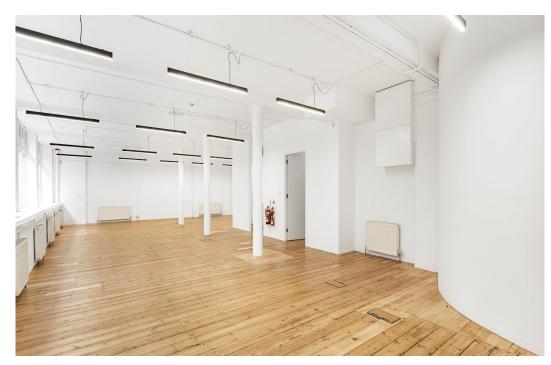

## **Description**

Comprising a raised ground floor warehouse style open-plan studio, having three metre plus ceiling heights, sanded and varnished timber floor, painted exposed brick walls, huge windows along one side and new lighting throughout. This space provides light, bright and inspiring office accommodation and would also work well as a showroom.

# **Key points**

- Ground floor 1,554 square feet
- Open-plan character office
- Three metre plus ceiling heights
- Whitewashed brickwork and new lighting
- Original wooden flooring
- Access to secure external courtyard
- Separate kitchen and WCs
- Large windows throughout