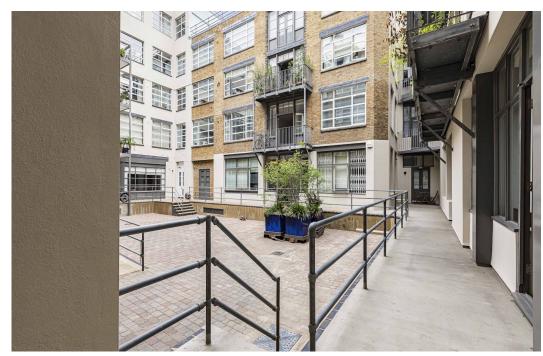

# **Key points**

- Ground floor 1,554 square feet
- Open-plan character office
- Three metre plus ceiling heights
- Whitewashed brickwork and new lighting
- Original wooden flooring
- Access to secure external courtyard
- Separate kitchen and WCs
- Large windows throughout