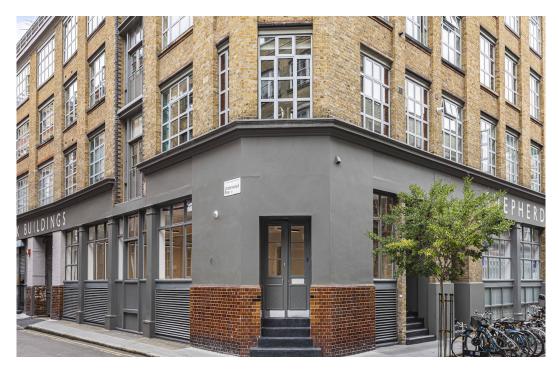

# TO LET / FOR SALE

2 Underwood Row, London, N1 7LQ

1,554 sq ft

Newly refurbished ground floor of a former Victorian warehouse building

### Location

This ground floor office space is located on the corner of Underwood Street and Underwood Row. Situated north of City Road and just off Shepherdess Walk. Old Street roundabout is south of the subject property.