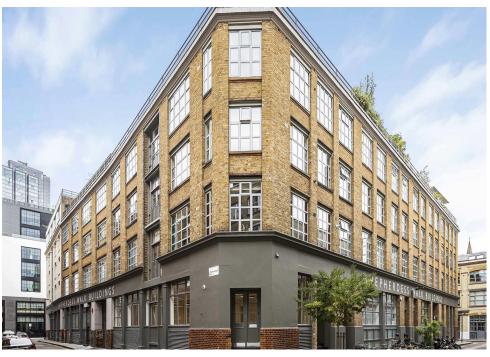

### Location

This ground floor office space is located on the corner of Underwood Street and Underwood Row. Situated north of City Road and just off Shepherdess Walk. Old Street roundabout is south of the subject property.