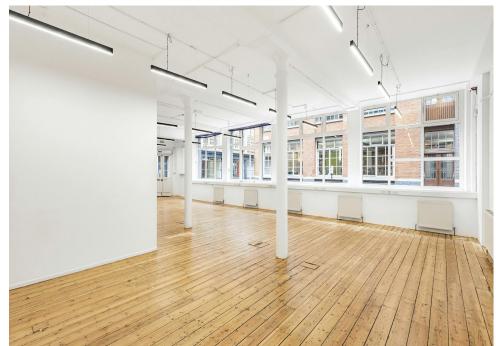

## **Description**

Comprising a raised ground floor warehouse style open-plan studio, having three metre plus ceiling heights, sanded and varnished timber floor, painted exposed brick walls, huge windows along one side and new lighting throughout. This space provides light, bright and inspiring office accommodation and would also work well as a showroom.

# **Key points**

- Ground floor 1,554 square feet
- Open-plan character office
- Three metre plus ceiling heights
- Whitewashed brickwork and new lighting
- Original wooden flooring
- Access to secure external courtyard
- Separate kitchen and WCs
- Large windows throughout