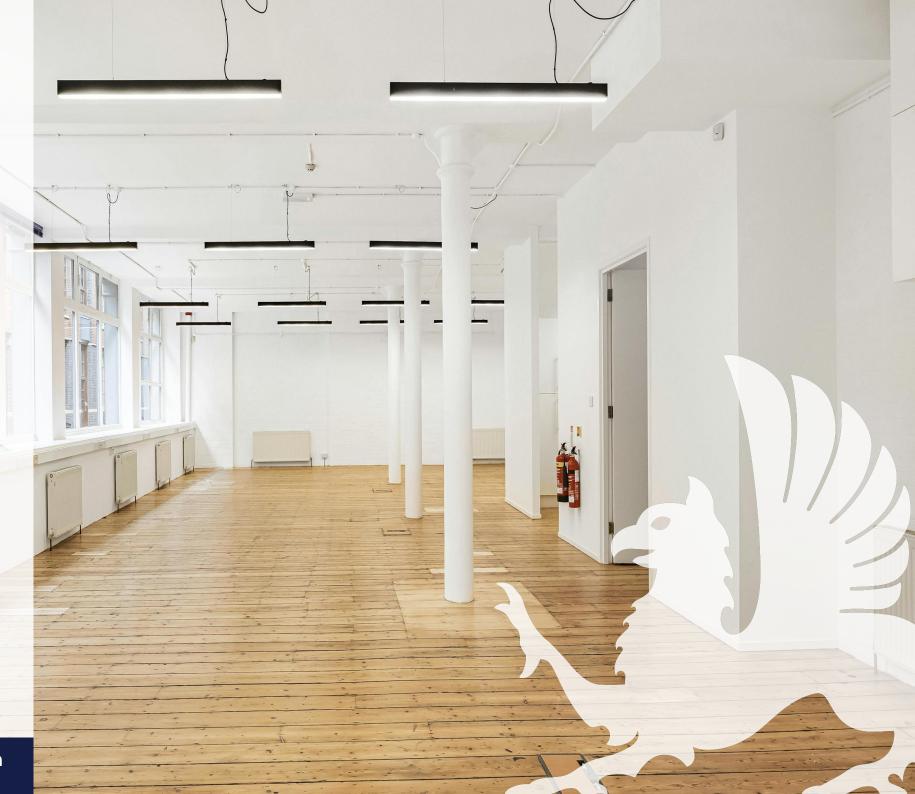

## **Description**

Comprising a raised ground floor warehouse style open-plan studio, having three metre plus ceiling heights, sanded and varnished timber floor, painted exposed brick walls, huge windows along one side and new lighting throughout. This space provides light, bright and inspiring office accommodation and would also work well as a showroom.

# **Key points**

- Ground floor 1,554 square feet
- Open-plan character office
- Three metre plus ceiling heights
- Whitewashed brickwork and new lighting
- Original wooden flooring
- Access to secure external courtyard
- Separate kitchen and WCs
- Large windows throughout