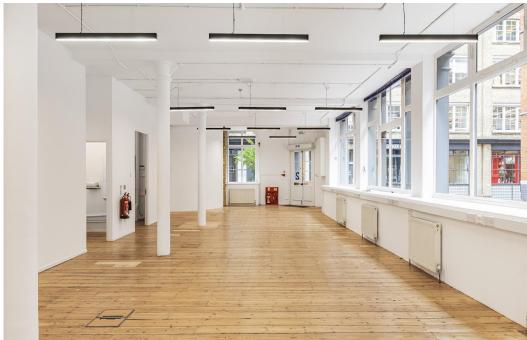

## **Description**

Comprising a raised ground floor warehouse style open-plan studio, having three metre plus ceiling heights, sanded and varnished timber floor, painted exposed brick walls, huge windows along one side and new lighting throughout. This space provides light, bright and inspiring office accommodation and would also work well as a showroom.

# **Key points**

- Ground floor 1,554 square feet
- Open-plan character office
- Three metre plus ceiling heights
- Whitewashed brickwork and new lighting
- Original wooden flooring
- Access to secure external courtyard
- Separate kitchen and WCs
- Large windows throughout