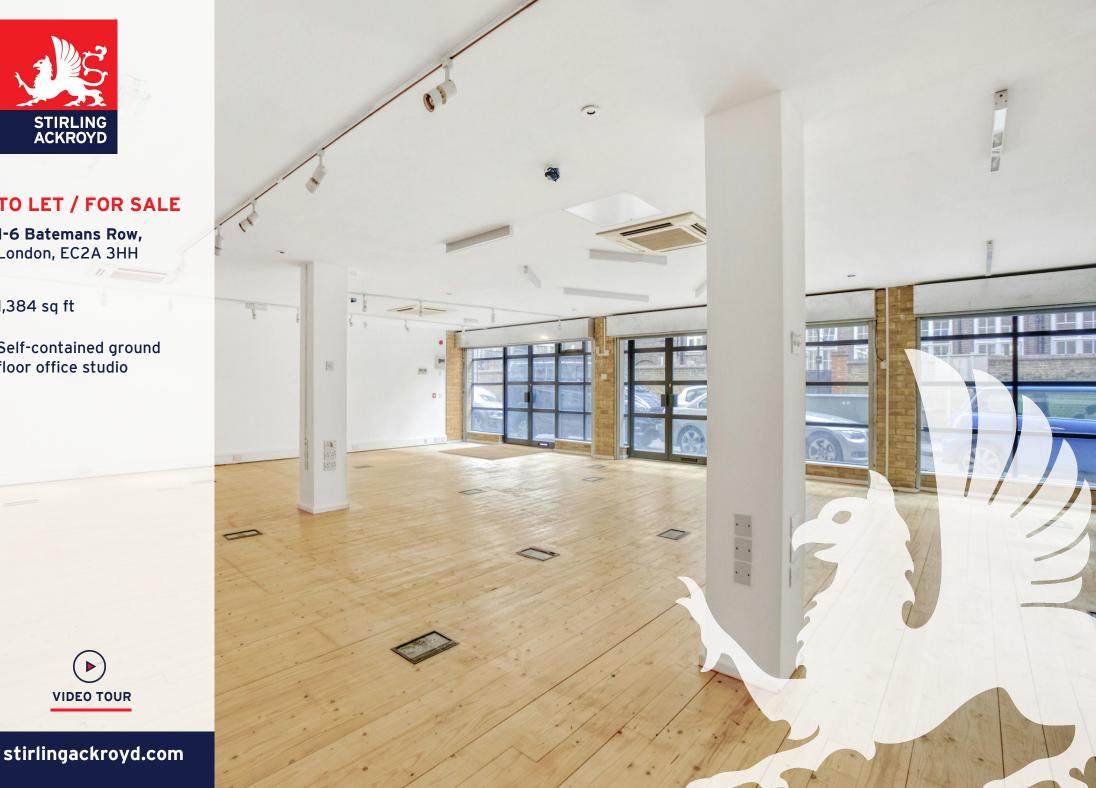

### Description

This ground floor office provides 1,384 sq ft open plan, media style office space. The space is open plan with timber flooring, glazed frontage, kitchen, and air conditioning. The space benefits from floor to ceiling frontage providing good levels of natural light.

# Key points

- Ground floor 1,384 square feet
- Air conditioning
- Glazed frontage with roller shutters
- Good natural light

- Parking potentially available subject to separate negotiation
- Prime location
- Kitchen space
- Timber flooring