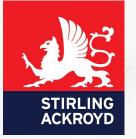

## TO LET / FOR SALE

1-6 Batemans Row, London, EC2A 3HH

1,384 sq ft

Self-contained ground floor office studio

 $(\mathbf{b})$ 

**VIDEO TOUR** 

### Description

This ground floor office provides 1,384 sq ft open plan, media style office space. The space is open plan with timber flooring, glazed frontage, kitchen, and air conditioning. The space benefits from floor to ceiling frontage providing good levels of natural light.

# Key points

- Ground floor 1,384 square feet
- Air conditioning
- Glazed frontage with roller shutters
- Good natural light

- Parking potentially available subject to separate negotiation
- Prime location
- Kitchen space
- Timber flooring