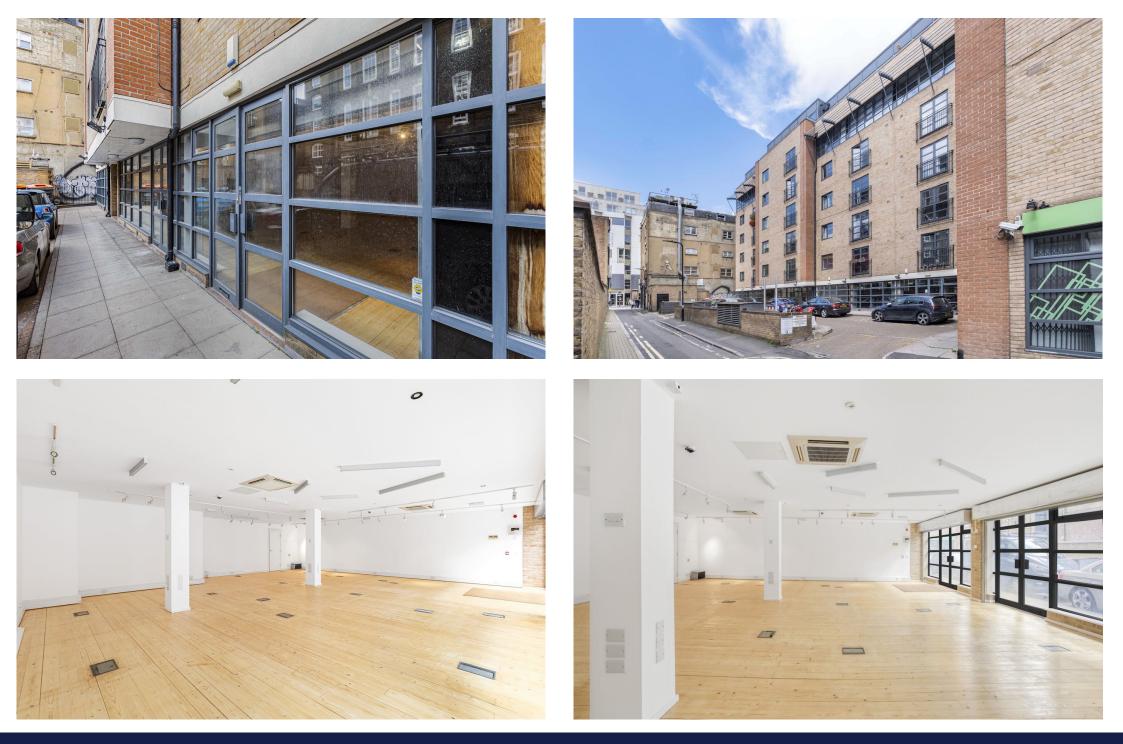

### Description

This ground floor office provides 1,384 sq ft open plan, media style office space. The space is open plan with timber flooring, glazed frontage, kitchen, and air conditioning. The space benefits from floor to ceiling frontage providing good levels of natural light.

The premises will especially appeal to creative occupiers looking for an inspiring, light studio space which is perfectly located in the heart of the Shoreditch triangle yet offering a calm working environment.

# Key points

- Ground floor 1,384 square feet
- Air conditioning
- Glazed frontage with roller shutters
- Good natural light

- Parking potentially available subject to separate negotiation
- Prime location
- Kitchen space
- Timber flooring