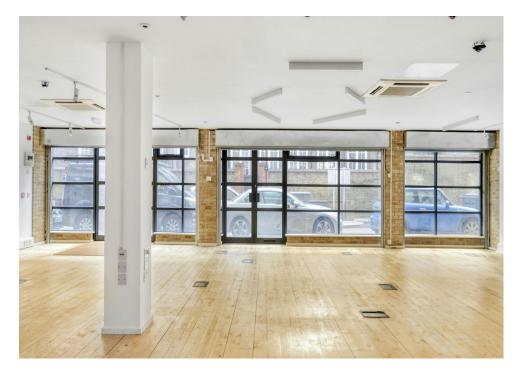

### Description

This ground floor office provides 1,384 sq ft open plan, media style office space. The space is open plan with timber flooring, glazed frontage, kitchen, and air conditioning. The space benefits from floor to ceiling frontage providing good levels of natural light.

# Key points

- Ground floor 1,384 square feet
- Air conditioning
- Glazed frontage with roller shutters
- Good natural light

- Parking potentially available subject to separate negotiation
- Prime location
- Kitchen space
- Timber flooring