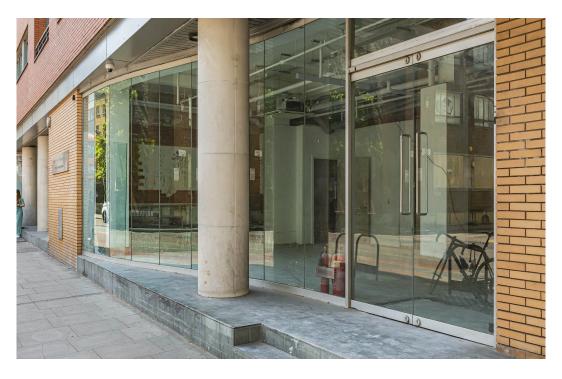

The unit is divided over ground floor and basement with a double fully glazed frontage. The ground floor comprises 1047 sq ft and has an open-plan layout ready for fit-out.

The rent is £70,000 per annum plus VAT, a new lease is available from summer 2023. The lease terms are a minimum 3 month rent deposit plus service charge TBC - plus VAT and business rates TBC.

#### Location

This is an ideal opportunity to secure a commercial unit in a developing edge of City location. The unit is located on City Road (A501), just south of Leonard Street and Old Street Station. Shoreditch/Hoxton, Finsbury Square & Moorgate are all within an approximate 5-10 minutes walk.