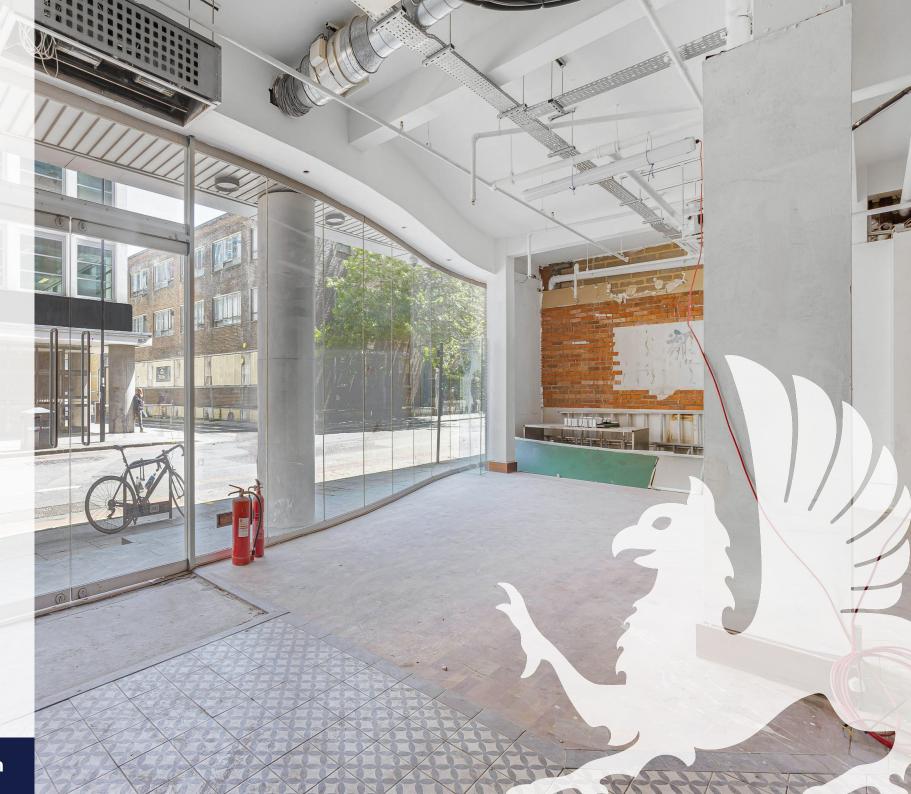

The unit is divided over ground floor and basement with a double fully glazed frontage. The ground floor comprises 1047 sq ft and has an open-plan layout ready for fit-out.

The rent is £70,000 per annum plus VAT, a new lease is available from summer 2023. The lease terms are a minimum 3 month rent deposit plus service charge TBC - plus VAT and business rates TBC.

### **Key points**

- Ground floor area 1047 sq ft
- Close to Old Street Station
- Open-plan layout
- New lease available summer 2023

- Rent, £70,000 per annum exclusive
- Ideal for a range of retail/office occupiers
- High commuter footfall
- Developing edge of City location