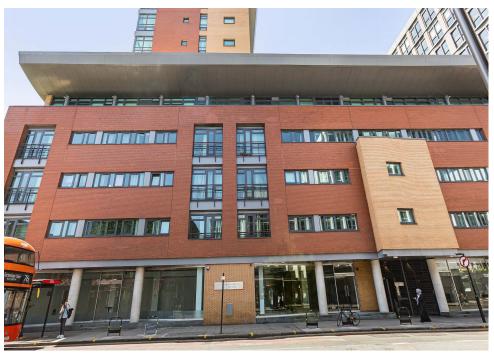

# **Description**

Unit 2 - Lexington Building.

The Lexington Building is a modern mixed use development - a mix of residential flats and three commercial units. The unit is located just south of Old Street Station which is undergoing significant redevelopment. A number of new mixed use commercial/residential developments are in close proximity and this section of City Road also benefits from high commuter footfall - the unit is located opposite Pret A Manger and close to a Sainsbury Metro store

#### Location

This is an ideal opportunity to secure a commercial unit in a developing edge of City location. The unit is located on City Road (A501), just south of Leonard Street and Old Street Station. Shoreditch/Hoxton, Finsbury Square & Moorgate are all within an approximate 5-10 minutes walk.