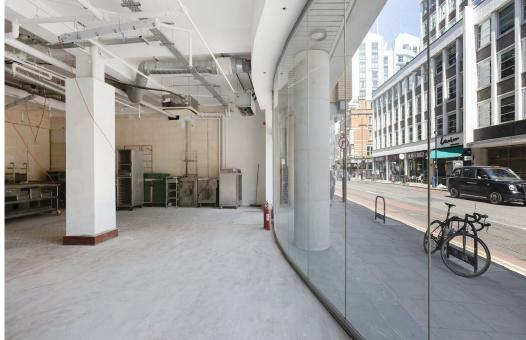

The unit is divided over ground floor and basement with a double fully glazed frontage. The ground floor comprises 1047 sq ft and has an open-plan layout ready for fit-out.

The rent is £70,000 per annum plus VAT, a new lease is available from summer 2023. The lease terms are a minimum 3 month rent deposit plus service charge TBC - plus VAT and business rates TBC.

#### Location

This is an ideal opportunity to secure a commercial unit in a developing edge of City location. The unit is located on City Road (A501), just south of Leonard Street and Old Street Station. Shoreditch/Hoxton, Finsbury Square & Moorgate are all within an approximate 5-10 minutes walk.

### **Key points**

- Ground floor area 1047 sq ft
- Close to Old Street Station
- Open-plan layout
- New lease available summer 2023

- Rent, £70,000 per annum exclusive
- Ideal for a range of retail/office occupiers
- High commuter footfall
- Developing edge of City location