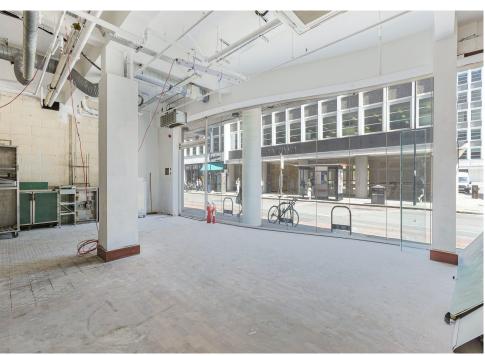

The unit is divided over ground floor and basement with a double fully glazed frontage. The ground floor comprises 1047 sq ft and has an open-plan layout ready for fit-out.

The rent is £70,000 per annum plus VAT, a new lease is available from summer 2023. The lease terms are a minimum 3 month rent deposit plus service charge TBC - plus VAT and business rates TBC.

### **Key points**

- Ground floor area 1047 sq ft
- Close to Old Street Station
- Open-plan layout
- New lease available summer 2023

- Rent, £70,000 per annum exclusive
- Ideal for a range of retail/office occupiers
- High commuter footfall
- Developing edge of City location