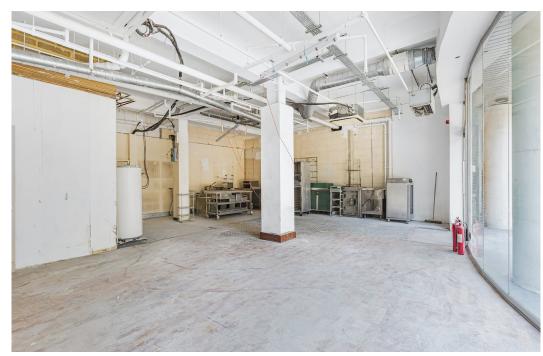

The unit is divided over ground floor and basement with a double fully glazed frontage. The ground floor comprises 1047 sq ft and has an open-plan layout ready for fit-out.

The rent is £70,000 per annum plus VAT, a new lease is available from summer 2023. The lease terms are a minimum 3 month rent deposit plus service charge TBC - plus VAT and business rates TBC.

### **Key points**

- Ground floor area 1047 sq ft
- Close to Old Street Station
- Open-plan layout
- New lease available summer 2023

- Rent, £70,000 per annum exclusive
- Ideal for a range of retail/office occupiers
- High commuter footfall
- Developing edge of City location