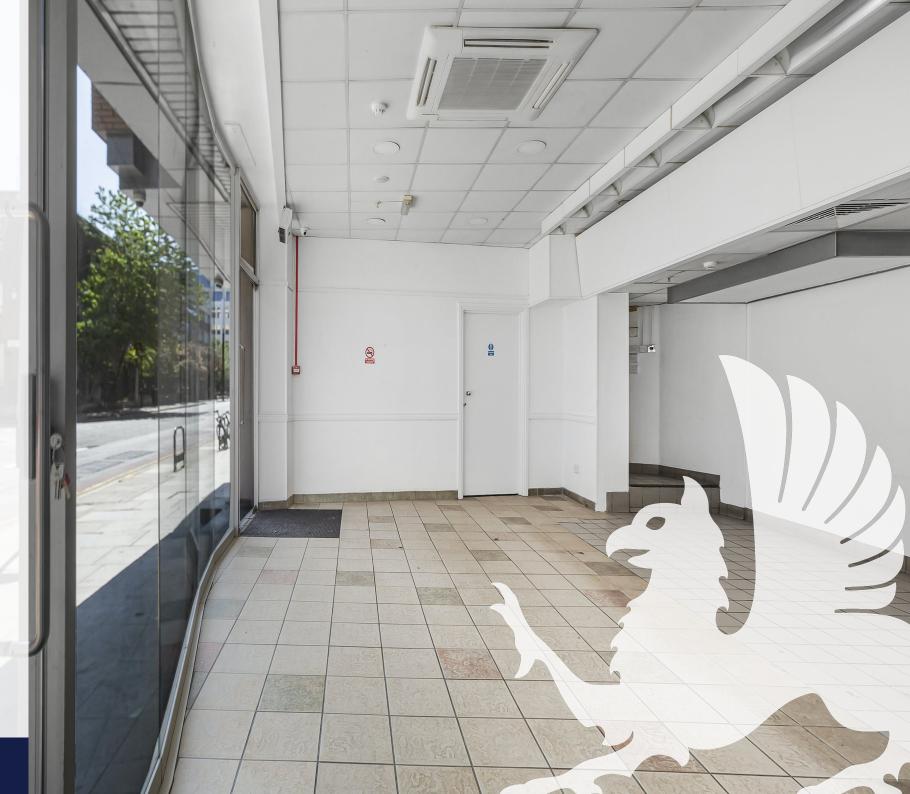

The unit is divided over ground floor and basement with a single fully glazed frontage. The ground floor comprises 447 sq ft and the basement measures 1157 sq ft which means a total of 1604 sq ft of space. This is an ideal City retail/office/showroom opportunity.

# Key points

- Ground floor sales area 447 sq ft + Basement 1157 sq ft
- Close to Old Street Station
- Open-plan layout
- New lease available summer 2023

- Rent, £40,000 per annum exclusive
- Ideal for a range of retail occupiers
- Location undergoing significant redevelopment.
- High commuter footfall