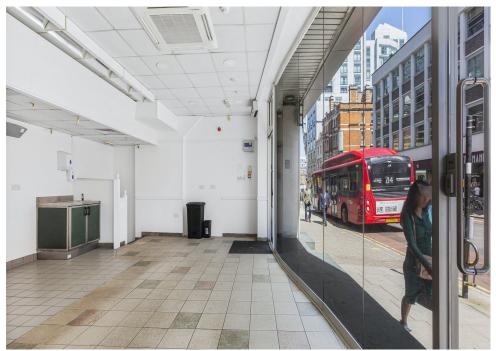

The unit is divided over ground floor and basement with a single fully glazed frontage. The ground floor comprises 447 sq ft and the basement measures 1157 sq ft which means a total of 1604 sq ft of space. This is an ideal City retail/office/showroom opportunity.

# Key points

- Ground floor sales area 447 sq ft + Basement 1157 sq ft
- Close to Old Street Station
- Open-plan layout
- New lease available summer 2023

- Rent, £40,000 per annum exclusive
- Ideal for a range of retail occupiers
- Location undergoing significant redevelopment.
- High commuter footfall