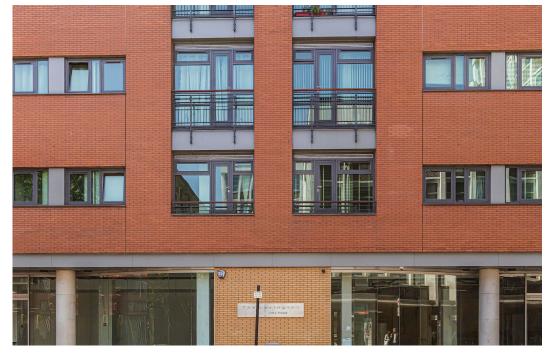

#### Unit 1 - Lexington Building.

The Lexington Building is a modern mixed use development - a mix of residential flats and three commercial units. The unit is located just south of Old Street Station which is undergoing significant redevelopment. A number of new mixed use commercial/residential developments are in close proximity and this section of City Road also benefits from high commuter footfall - the unit is located opposite Pret A Manger and close to a Sainsbury Metro store

# Location

This is an ideal opportunity to secure a commercial unit in a developing edge of City location. The unit is located on City Road (A501), just south of Leonard Street and Old Street Station. Shoreditch/Hoxton, Finsbury Square & Moorgate are all within an approximate 5-10 minutes walk.