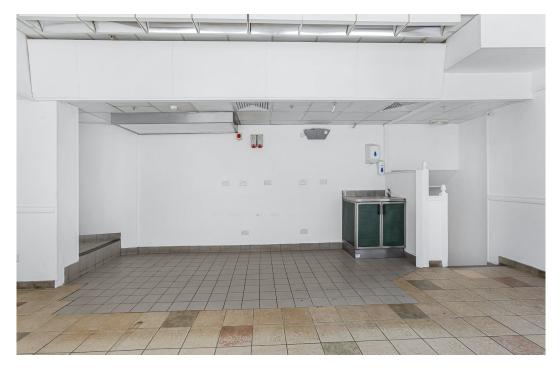

The unit is divided over ground floor and basement with a single fully glazed frontage. The ground floor comprises 447 sq ft and the basement measures 1157 sq ft which means a total of 1604 sq ft of space. This is an ideal City retail/office/showroom opportunity.

# Key points

- Ground floor sales area 447 sq ft + Basement 1157 sq ft
- Close to Old Street Station
- Open-plan layout
- New lease available summer 2023

- Rent, £40,000 per annum exclusive
- Ideal for a range of retail occupiers
- Location undergoing significant redevelopment.
- High commuter footfall