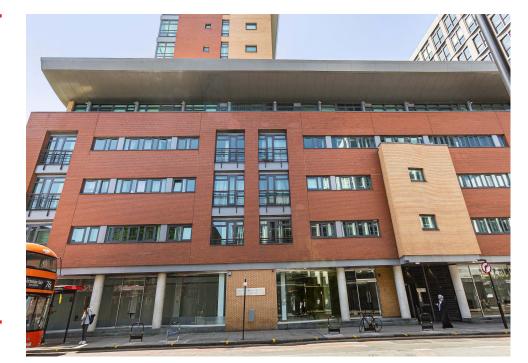

#### Unit 1 - Lexington Building.

The Lexington Building is a modern mixed use development - a mix of residential flats and three commercial units. The unit is located just south of Old Street Station which is undergoing significant redevelopment. A number of new mixed use commercial/residential developments are in close proximity and this section of City Road also benefits from high commuter footfall - the unit is located opposite Pret A Manger and close to a Sainsbury Metro store

# Location

This is an ideal opportunity to secure a commercial unit in a developing edge of City location. The unit is located on City Road (A501), just south of Leonard Street and Old Street Station. Shoreditch/Hoxton, Finsbury Square & Moorgate are all within an approximate 5-10 minutes walk.