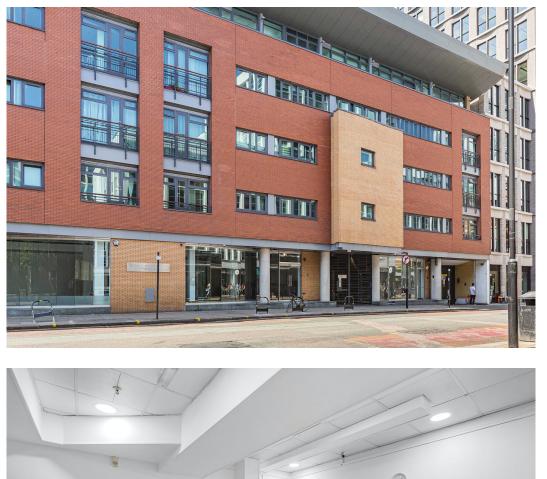

#### Unit 1 - Lexington Building.

The Lexington Building is a modern mixed use development - a mix of residential flats and three commercial units. The unit is located just south of Old Street Station which is undergoing significant redevelopment. A number of new mixed use commercial/residential developments are in close proximity and this section of City Road also benefits from high commuter footfall - the unit is located opposite Pret A Manger and close to a Sainsbury Metro store

# Location

This is an ideal opportunity to secure a commercial unit in a developing edge of City location. The unit is located on City Road (A501), just south of Leonard Street and Old Street Station. Shoreditch/Hoxton, Finsbury Square & Moorgate are all within an approximate 5-10 minutes walk.