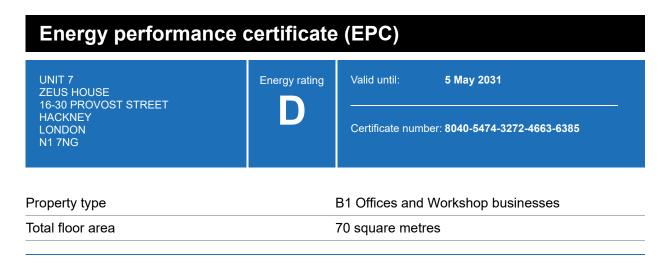

### **Energy rating and score**

This property's current energy rating is D.

Properties get a rating from A+ (best) to G (worst) and a score.

The better the rating and score, the lower your property's carbon emissions are likely to be.