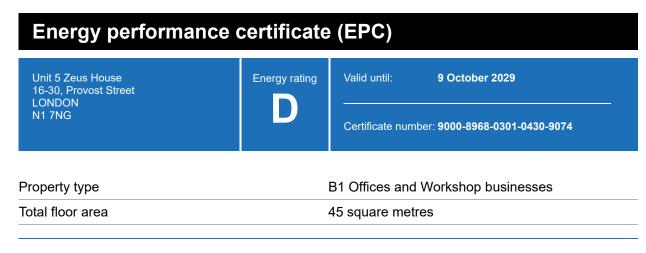

# **Energy rating and score**

This property's current energy rating is D.

Properties get a rating from A+ (best) to G (worst) and a score.

The better the rating and score, the lower your property's carbon emissions are likely to be.