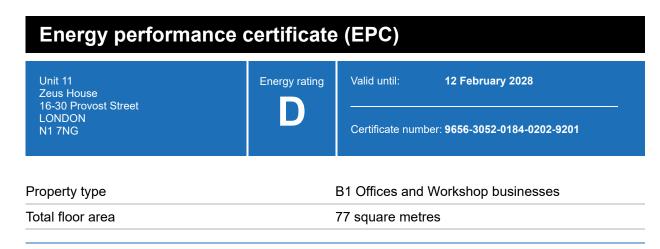

## **Energy rating and score**

This property's current energy rating is D.

Properties get a rating from A+ (best) to G (worst) and a score.

The better the rating and score, the lower your property's carbon emissions are likely to be.