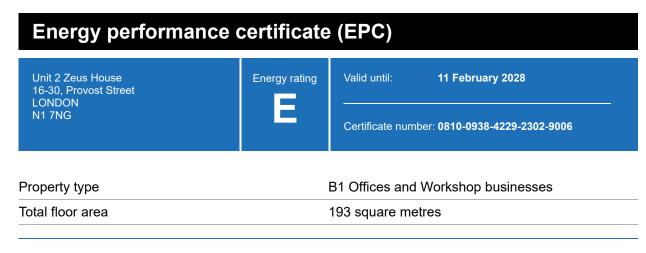

# **Energy rating and score**

This property's current energy rating is E.

Properties get a rating from A+ (best) to G (worst) and a score.

The better the rating and score, the lower your property's carbon emissions are likely to be.

## Rules on letting this property

Properties can be let if they have an energy rating from A+ to E.