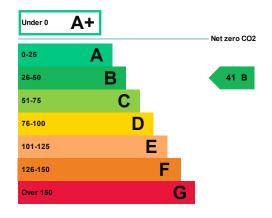

### **Energy rating and score**

This property's current energy rating is B.

Properties get a rating from A+ (best) to G (worst) and a score.

The better the rating and score, the lower your property's carbon emissions are likely to be.

# How this property compares to others

Properties similar to this one could have ratings:

| If newly built                   | 16 A |
|----------------------------------|------|
| If typical of the existing stock | 64 C |