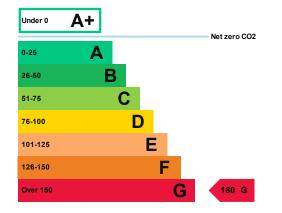

#### Energy rating and score

This property's current energy rating is G.

Properties get a rating from A+ (best) to G (worst) and a score.

The better the rating and score, the lower your property's carbon emissions are likely to be.

# You may not be able to let this property.

This property has an energy rating of G. The landlord cannot grant a tenancy to new or existing tenants, unless an exemption has been registered.

From 1 April 2023, landlords will not be allowed to continue letting a non-domestic property on an existing lease if that property has an energy rating of F or G.

Properties can be let if they have an energy rating from A+ to E. The <u>recommendation report</u> sets out changes you can make to improve the property's rating.