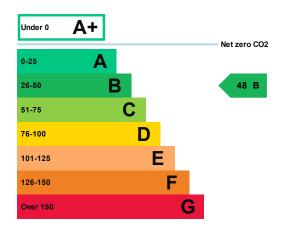

### Energy rating and score

This property's energy rating is B.

Properties get a rating from A+ (best) to G (worst) and a score.

The better the rating and score, the lower your property's carbon emissions are likely to be.

## Breakdown of this property's energy performance

| Main heating fuel                          | Natural Gas                     |
|--------------------------------------------|---------------------------------|
| Building environment                       | Heating and Natural Ventilation |
| Assessment level                           | 3                               |
| Building emission rate (kgCO2/m2 per year) | 7.63                            |
| Primary energy use (kWh/m2 per year)       | 63                              |