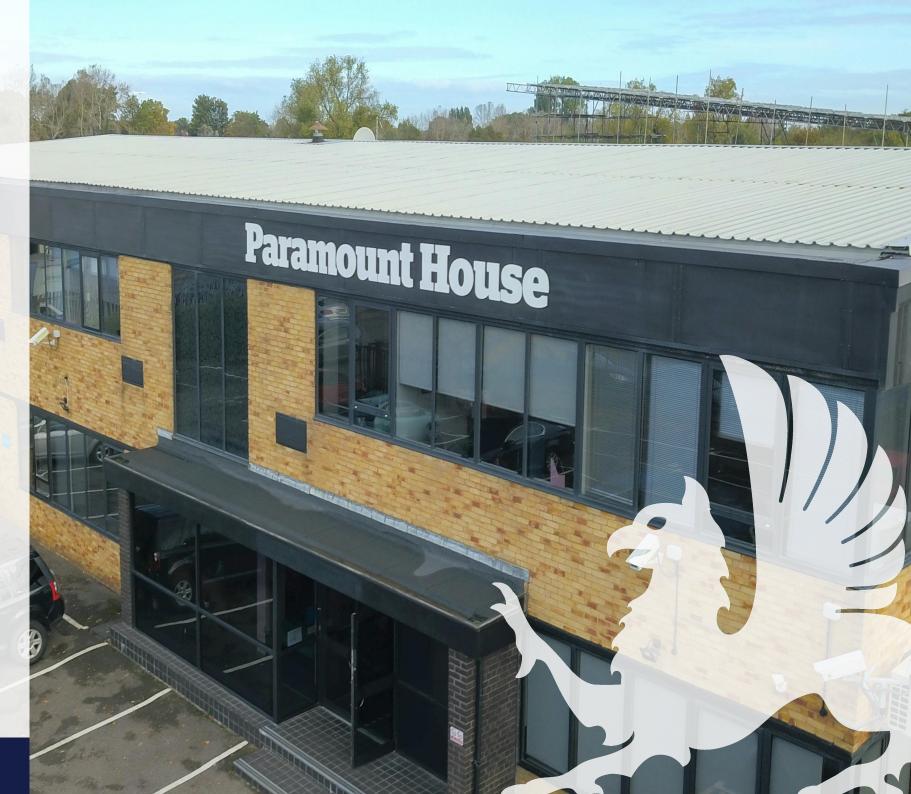

# TO LET

Paramount House, Delta Way, Egham, TW20 8RX

96 to 432 sq ft

Flexible office units situated in Egham, TW20

#### Paramount House, Delta Way, Egham, TW20 8RX

Paramount House, Delta Way, Egham, TW20 8RX