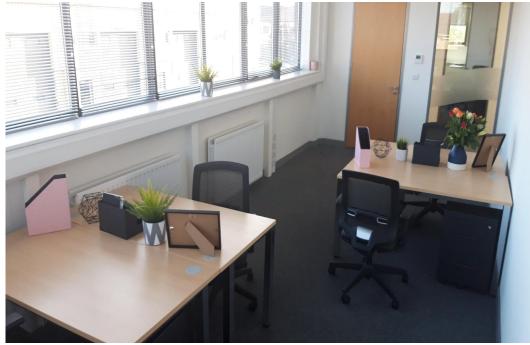

### Description

With free superfast broadband throughout the centre, these bright attractive office units come with the on-site parking and secure CCTV. With access available 24-hours a day, 365 days a year. There is on-site management and maintenance, all units are decorated, carpeted, refurbished and air-conditioned. The offices can be furnished or unfurnished, and room design advice is offered as a service. Superfast Internet ethernet cabling to each suite with the option to run your own VoIP system, fully equipped kitchens and toilets on every floor, plus shower facilities. Cleaning of all communal area and break out spaces is included, the communal areas are cleaned daily. There are on-site meeting rooms available to book by the hour, half day or full day, and include free refreshments. On-site events are regularly held including networking events, pizza days, guest speakers and BBQs. Attractive, welcoming, and comfortably furnished breakout spaces are available to use free of charge. There are cafés located within the estate, plus Deliveroo, Uber Eats and Just Eat all deliver to the centre. Customers are responsible for paying business rates, with support available on claiming Small Business Rate Relief. There are no legal, sign-up or exit fees, and buildings insurance is included and there is no service charges maintenance. Dogs allowed on site (dog treats available for extra good ones!)

# Key points

- Individual office units range from 96 sq ft -432 sq ft
- Secure CCTV and 24-hour access
- Flexible lease terms, no legal, sign-up or exit fees
- Communal areas cleaned daily

- On site parking, close to Heathrow, M25, M4 and M3
- On-site management and maintenance
- Kitchens and toilets on each floor
- Free superfast broadband throughout the centre