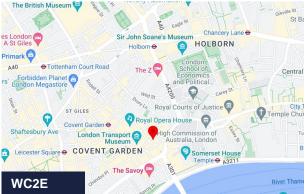

#### Location

Situated on Tavistock Street, a popular street which runs parallel to the Strand, between Drury Lane and Southampton Street being a short walk from the Covent Garden piazza and the bars and restaurants that the area is so well-known for.