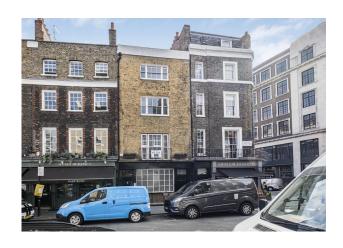

# Rarely available Covent Garden self-contained commercial building

1,810 sq ft (168.15 sq m)

- Attractive Grade II listed building
- Office HQ
- Prime Covent Garden location
- Lower ground to third floors
- Light well / yard to the rear
- Configured as two rooms per floor

#### Description

A rarely available commercial property situated in the heart of Covent Garden. In great condition and formerly occupied by the Landlord as their own offices, the building comprises a period style terrace with accommodation over lower ground, ground to third floors.