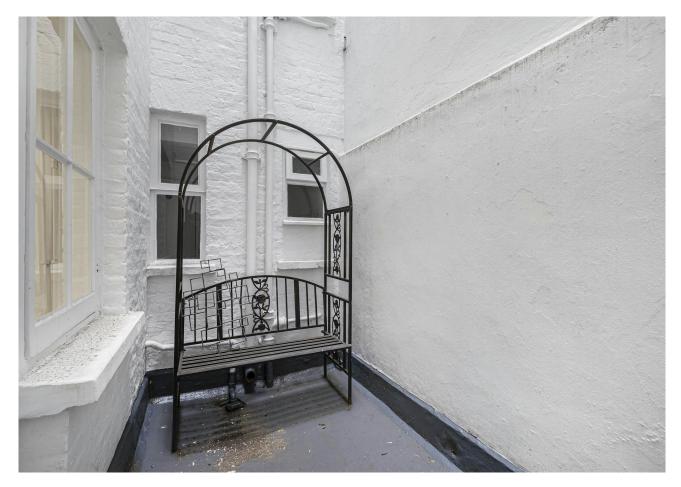

With an attractive shop-style window to the ground floor, light well and small courtyard to the rear and potential to open up the front and rear offices.