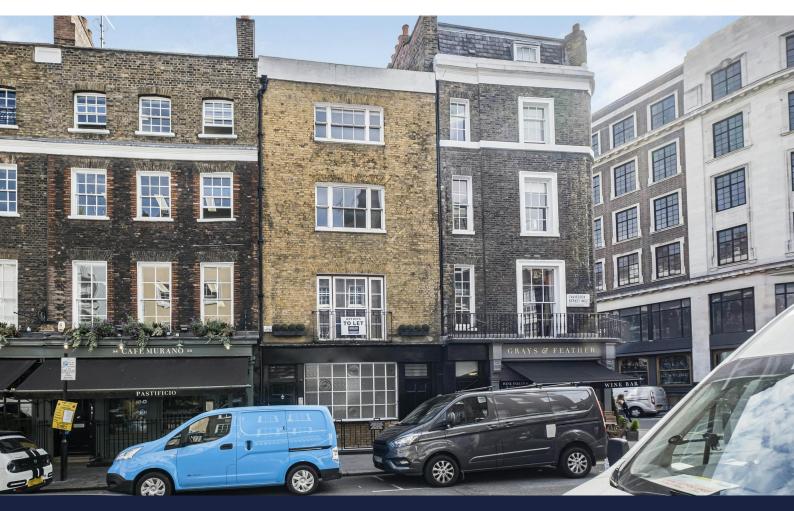

# Rarely available Covent Garden self-contained commercial building

1,810 sq ft (168.15 sq m)

- Attractive Grade II listed building
- Office HQ
- Prime Covent Garden location
- Lower ground to third floors
- Light well / yard to the rear
- Configured as two rooms per floor

#### Description

A rarely available commercial property situated in the heart of Covent Garden. In great condition and formerly occupied by the Landlord as their own offices, the building comprises a period style terrace with accommodation over lower ground, ground to third floors.

With an attractive shop-style window to the ground floor, light well and small courtyard to the rear and potential to open up the front and rear offices.