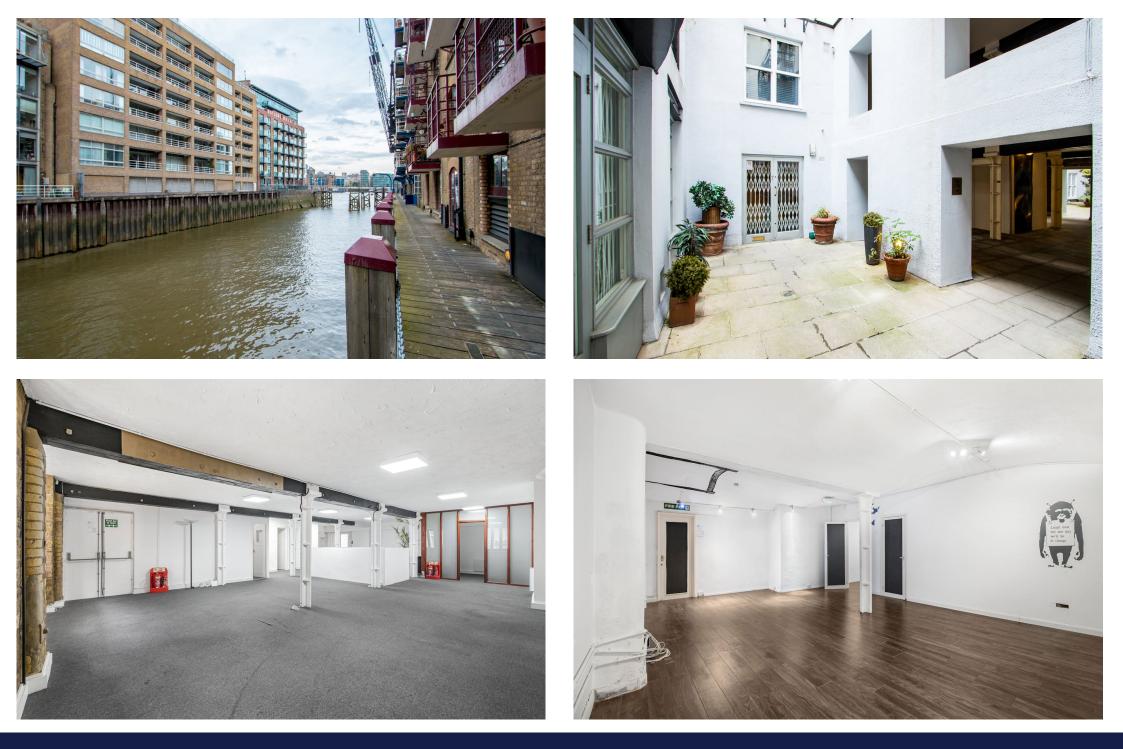

## Description

This creative office is situated on the ground and basement floors of a converted warehouse building. Accessed via a secure and manned courtyard the building provides original features throughout including exposed brickwork and steel cast columns. Unit 7 offers an open plan layout over the ground floor which also offers views into St Saviours Dock and the River Thames alongside a kitchenette, WCs, shower and meeting room.

The centrally located stairwell provides access to the lower floor which currently offers meeting and studio space as per the previous tenants use.

## Location

Located in the Heart of Bermondsey this converted warehouse office is a short walk from Bermondsey Station which offers quick access to London Bridge, Waterloo and the West End. The immediate location offers quick access to the bars and cafes along Butlers Wharf and Shad thames to includes such venues as Browns Bar and Brasserie, Ask Italian and All Bar One.

# Key points

- Ground floor 1,485 square feet
- Basement area 737 square feet
- Character features
- Open-plan layout

- Riverside views
- Short walk to Bermondsey Station
- Exposed brickwork and steel columns
- Kitchenette, shower and WC facilities