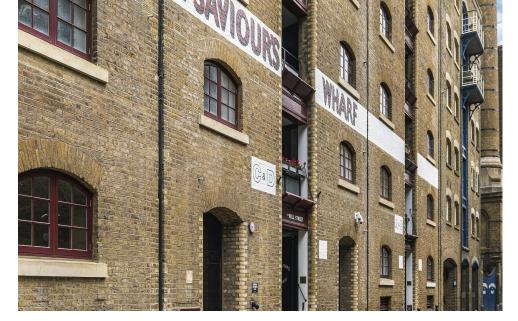

## Description

This creative office is situated on the ground and basement floors of a converted warehouse building. Accessed via a secure and manned courtyard the building provides original features throughout including exposed brickwork and steel cast columns. Unit 7 offers an open plan layout over the ground floor which also offers views into St Saviours Dock and the River Thames alongside a kitchenette, WCs, shower and meeting room.

# Key points

- Ground floor 1,485 square feet
- Basement area 737 square feet
- Character features
- Open-plan layout

- Riverside views
- Short walk to Bermondsey Station
- Exposed brickwork and steel columns
- Kitchenette, shower and WC facilities