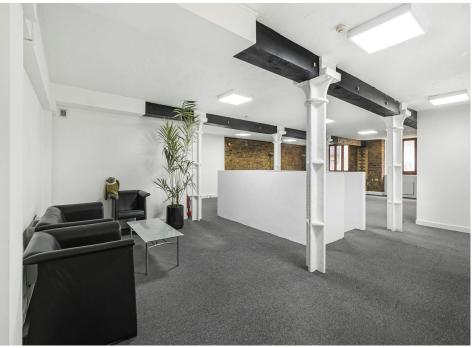

## Description

This creative office is situated on the ground and basement floors of a converted warehouse building. Accessed via a secure and manned courtyard the building provides original features throughout including exposed brickwork and steel cast columns. Unit 7 offers an open plan layout over the ground floor which also offers views into St Saviours Dock and the River Thames alongside a kitchenette, WCs, shower and meeting room.

The centrally located stairwell provides access to the lower floor which currently offers meeting and studio space as per the previous tenants use.

# Key points

- Ground floor 1,485 square feet
- Basement area 737 square feet
- Character features
- Open-plan layout

- Riverside views
- Short walk to Bermondsey Station
- Exposed brickwork and steel columns
- Kitchenette, shower and WC facilities