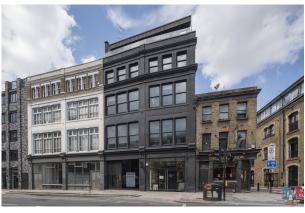

# 123 Curtain Road EC2A 3BX

Fully fitted 'plug & play' office floor available for rent within the heart of Shoreditch

1,445 sq ft (134.24 sq m)

- Air conditioning
- Excellent natural light
- Self-contained Meeting Rooms
- Exposed brickwork
- Open plan floors
- Passenger lift

# 123 Curtain Road, London, EC2A 3BX