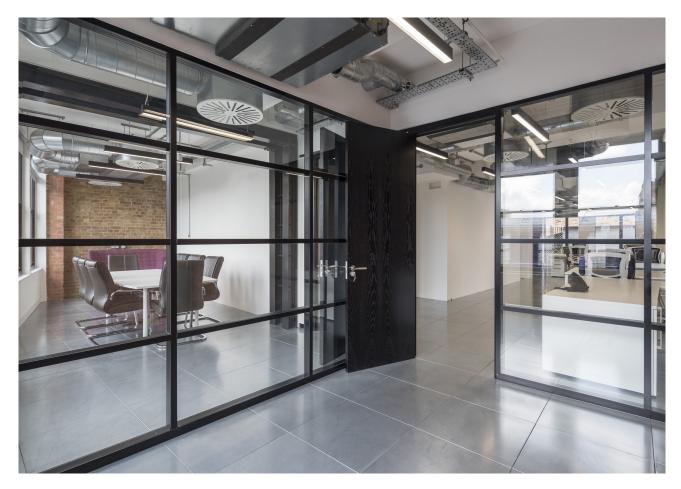

#### Description

This second floor office is fully fitted including meeting rooms, desks and kitchen all within situ. The office benefits from excellent natural light through out, good floor to ceiling heights, modern suspended lighting and a full air conditioning system. This office is the perfect modern workspace for your team to feel at home!

#### Specification

Fully fitted office

Air conditioning

Excellent natural light

Excellent floor to ceiling heights

Exposed brickwork

Open plan

Passenger lift