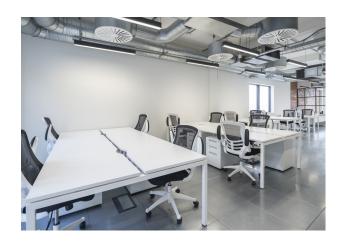

#### Description

This second floor office is fully fitted including meeting rooms, desks and kitchen all within situ. The office benefits from excellent natural light through out, good floor to ceiling heights, modern suspended lighting and a full air conditioning system. This office is the perfect modern workspace for your team to feel at home!

#### Specification

Fully fitted office

Air conditioning

Excellent natural light

Excellent floor to ceiling heights

Exposed brickwork

Open plan

Passenger lift

Disabled WC

Self contained WC and showers

Fully accessible raised floors

Meeting rooms, desks and kitchen

Modern suspended lighting