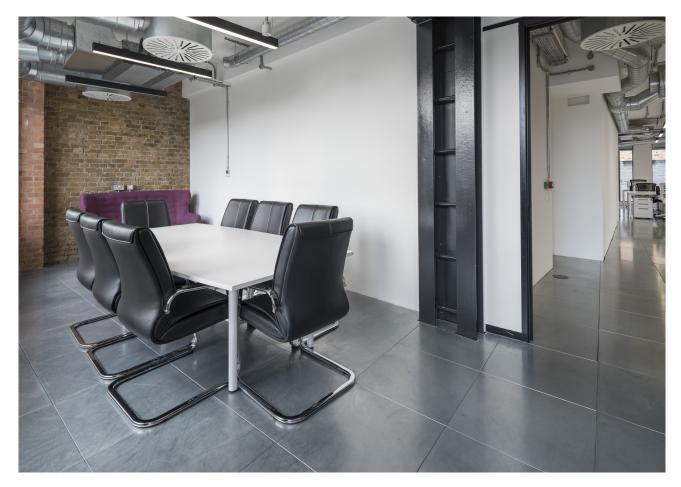

#### Description

This second floor office is fully fitted including meeting rooms, desks and kitchen all within situ. The office benefits from excellent natural light through out, good floor to ceiling heights, modern suspended lighting and a full air conditioning system. This office is the perfect modern workspace for your team to feel at home!

#### Specification

Fully fitted office

Air conditioning

Excellent natural light

Excellent floor to ceiling heights

Exposed brickwork

Open plan

Passenger lift

Disabled WC

Self contained WC and showers

Fully accessible raised floors

Meeting rooms, desks and kitchen

Modern suspended lighting