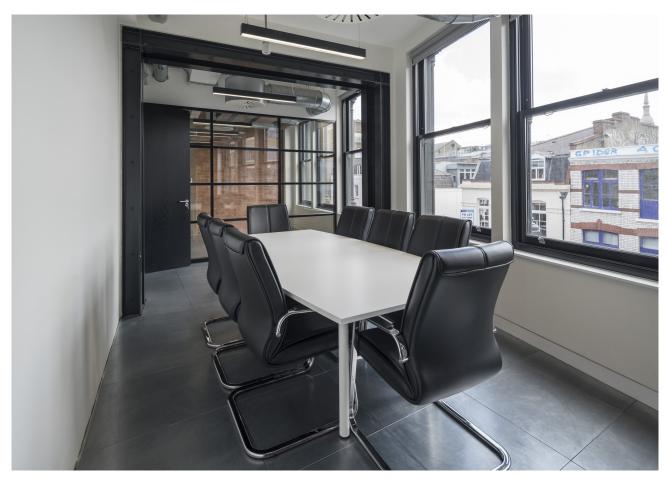

#### Description

This second floor office is fully fitted including meeting rooms, desks and kitchen all within situ. The office benefits from excellent natural light through out, good floor to ceiling heights, modern suspended lighting and a full air conditioning system. This office is the perfect modern workspace for your team to feel at home!

#### Specification

Fully fitted office

Air conditioning

Excellent natural light

Excellent floor to ceiling heights

Exposed brickwork

Open plan

Passenger lift

Disabled WC

Self contained WC and showers

Fully accessible raised floors

Meeting rooms, desks and kitchen

Modern suspended lighting