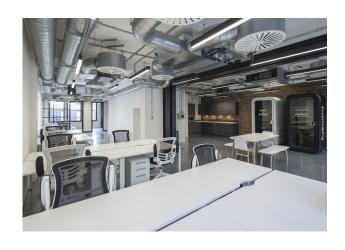

#### Description

This second floor office is fully fitted including meeting rooms, desks and kitchen all within situ. The office benefits from excellent natural light through out, good floor to ceiling heights, modern suspended lighting and a full air conditioning system. This office is the perfect modern workspace for your team to feel at home!

#### Specification

Fully fitted office

Air conditioning

Excellent natural light

Excellent floor to ceiling heights

Exposed brickwork

Open plan

Passenger lift

Disabled WC

Self contained WC and showers

Fully accessible raised floors

Meeting rooms, desks and kitchen

Modern suspended lighting