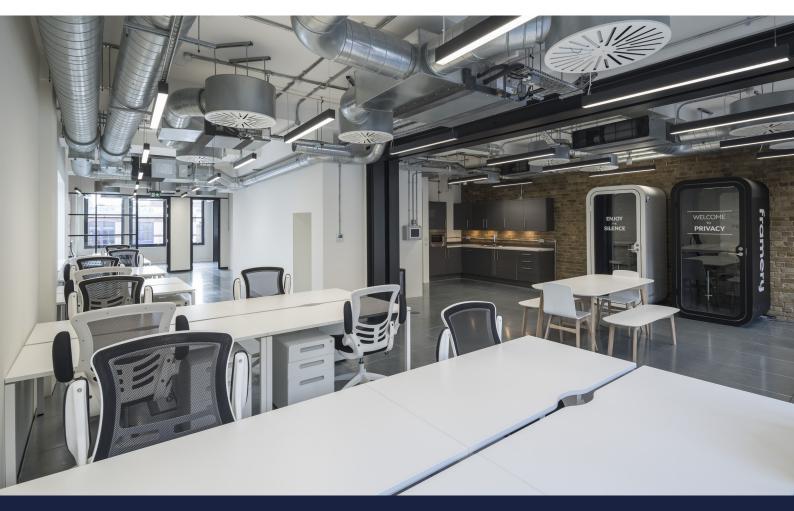

#### Description

This second floor office is fully fitted including meeting rooms, desks and kitchen all within situ. The office benefits from excellent natural light through out, good floor to ceiling heights, modern suspended lighting and a full air conditioning system. This office is the perfect modern workspace for your team to feel at home!

#### Specification

Fully fitted office

Air conditioning

Excellent natural light

Excellent floor to ceiling heights

Exposed brickwork

Open plan

Passenger lift

Disabled WC

Self contained WC and showers

Fully accessible raised floors

Meeting rooms, desks and kitchen

Modern suspended lighting