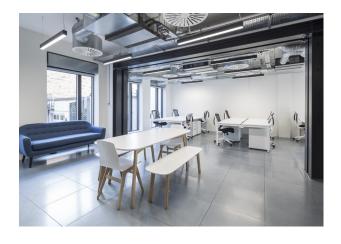

#### Description

This second floor office is fully fitted including meeting rooms, desks and kitchen all within situ. The office benefits from excellent natural light through out, good floor to ceiling heights, modern suspended lighting and a full air conditioning system. This office is the perfect modern workspace for your team to feel at home!

#### Specification

Fully fitted office

Air conditioning

Excellent natural light

Excellent floor to ceiling heights

Exposed brickwork

Open plan

Passenger lift

Disabled WC

Self contained WC and showers

Fully accessible raised floors

Meeting rooms, desks and kitchen

Modern suspended lighting