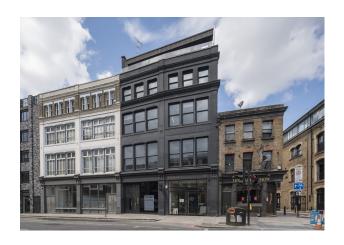

# 123 Curtain Road EC2A 3BX

Fully fitted 'plug & play' office floor available for rent within the heart of Shoreditch

1,445 sq ft (134.24 sq m)

- Air conditioning
- Excellent natural light
- Self-contained Meeting Rooms
- Exposed brickwork
- Open plan floors
- Passenger lift

# 123 Curtain Road, London, EC2A 3BX

#### Location

Situated in The Shoreditch Triangle, the property benefits from good transport links with Liverpool Street Station and Old Street Station approximately a five minute walk. There are numerous bus routes that serve Great Eastern Street and Curtain Road