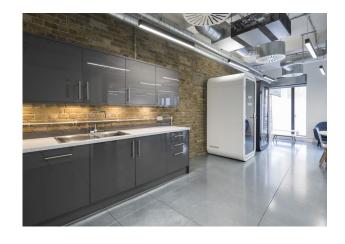

#### Description

This second floor office is fully fitted including meeting rooms, desks and kitchen all within situ. The office benefits from excellent natural light through out, good floor to ceiling heights, modern suspended lighting and a full air conditioning system. This office is the perfect modern workspace for your team to feel at home!

#### Specification

Fully fitted office

Air conditioning

Excellent natural light

Excellent floor to ceiling heights

Exposed brickwork

Open plan

Passenger lift

Disabled WC

Self contained WC and showers

Fully accessible raised floors

Meeting rooms, desks and kitchen

Modern suspended lighting