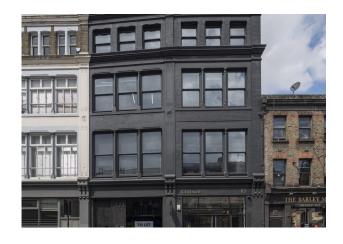

# 123 Curtain Road EC2A 3BX

Fully fitted 'plug & play' office floor available for rent within the heart of Shoreditch

1,445 sq ft (134.24 sq m)

- Air conditioning
- Excellent natural light
- Self-contained Meeting Rooms
- Exposed brickwork
- Open plan floors
- Passenger lift

# 123 Curtain Road, London, EC2A 3BX

#### Location

Situated in The Shoreditch Triangle, the property benefits from good transport links with Liverpool Street Station and Old Street Station approximately a five minute walk. There are numerous bus routes that serve Great Eastern Street and Curtain Road