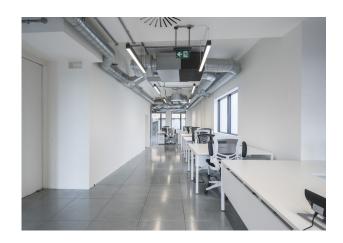

#### Description

This second floor office is fully fitted including meeting rooms, desks and kitchen all within situ. The office benefits from excellent natural light through out, good floor to ceiling heights, modern suspended lighting and a full air conditioning system. This office is the perfect modern workspace for your team to feel at home!

#### Specification

Fully fitted office

Air conditioning

Excellent natural light

Excellent floor to ceiling heights

Exposed brickwork

Open plan

Passenger lift

Disabled WC

Self contained WC and showers

Fully accessible raised floors

Meeting rooms, desks and kitchen

Modern suspended lighting