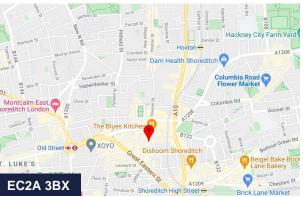

#### Location

Situated in The Shoreditch Triangle, the property benefits from good transport links with Liverpool Street Station and Old Street Station approximately a five minute walk. There are numerous bus routes that serve Great Eastern Street and Curtain Road