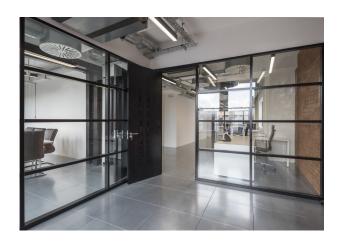

#### Description

This second floor office is fully fitted including meeting rooms, desks and kitchen all within situ. The office benefits from excellent natural light through out, good floor to ceiling heights, modern suspended lighting and a full air conditioning system. This office is the perfect modern workspace for your team to feel at home!

#### Specification

Fully fitted office

Air conditioning

Excellent natural light

Excellent floor to ceiling heights

Exposed brickwork

Open plan

Passenger lift