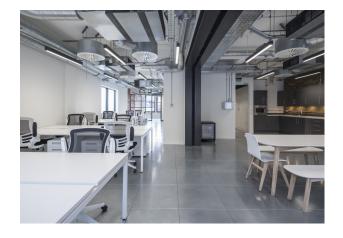

#### Description

This second floor office is fully fitted including meeting rooms, desks and kitchen all within situ. The office benefits from excellent natural light through out, good floor to ceiling heights, modern suspended lighting and a full air conditioning system. This office is the perfect modern workspace for your team to feel at home!

#### Specification

Fully fitted office

Air conditioning

Excellent natural light

Excellent floor to ceiling heights

Exposed brickwork

Open plan

Passenger lift

Disabled WC

Self contained WC and showers

Fully accessible raised floors

Meeting rooms, desks and kitchen

Modern suspended lighting