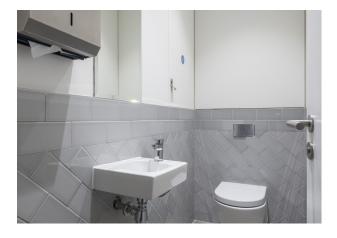

Disabled WC

Self contained WC and showers

Fully accessible raised floors

Meeting rooms, desks and kitchen

Modern suspended lighting