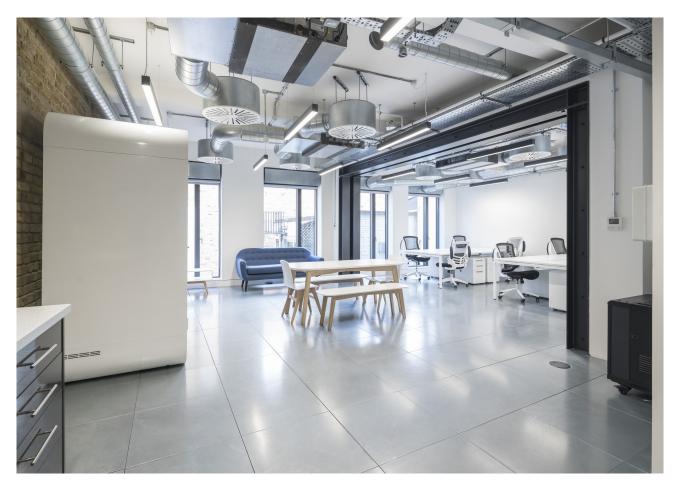

#### Description

This second floor office is fully fitted including meeting rooms, desks and kitchen all within situ. The office benefits from excellent natural light through out, good floor to ceiling heights, modern suspended lighting and a full air conditioning system. This office is the perfect modern workspace for your team to feel at home!

#### Specification

Fully fitted office

Air conditioning

Excellent natural light

Excellent floor to ceiling heights

Exposed brickwork

Open plan

Passenger lift

Disabled WC

Self contained WC and showers

Fully accessible raised floors

Meeting rooms, desks and kitchen

Modern suspended lighting