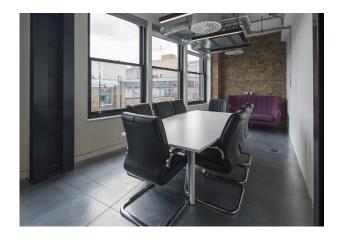

#### Description

This second floor office is fully fitted including meeting rooms, desks and kitchen all within situ. The office benefits from excellent natural light through out, good floor to ceiling heights, modern suspended lighting and a full air conditioning system. This office is the perfect modern workspace for your team to feel at home!

Disabled WC

Self contained WC and showers

Fully accessible raised floors

Meeting rooms, desks and kitchen

Modern suspended lighting