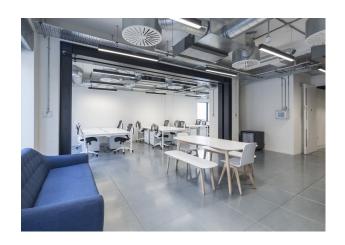

#### Description

This second floor office is fully fitted including meeting rooms, desks and kitchen all within situ. The office benefits from excellent natural light through out, good floor to ceiling heights, modern suspended lighting and a full air conditioning system. This office is the perfect modern workspace for your team to feel at home!

#### Specification

Fully fitted office

Air conditioning

Excellent natural light

Excellent floor to ceiling heights

Exposed brickwork

Open plan

Passenger lift

Disabled WC

Self contained WC and showers

Fully accessible raised floors

Meeting rooms, desks and kitchen

Modern suspended lighting