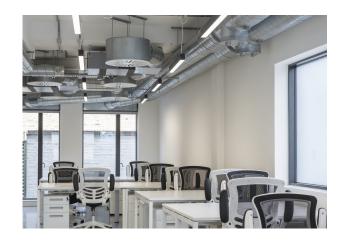

#### Description

This second floor office is fully fitted including meeting rooms, desks and kitchen all within situ. The office benefits from excellent natural light through out, good floor to ceiling heights, modern suspended lighting and a full air conditioning system. This office is the perfect modern workspace for your team to feel at home!

#### Specification

Fully fitted office

Air conditioning

Excellent natural light

Excellent floor to ceiling heights

Exposed brickwork

Open plan

Passenger lift