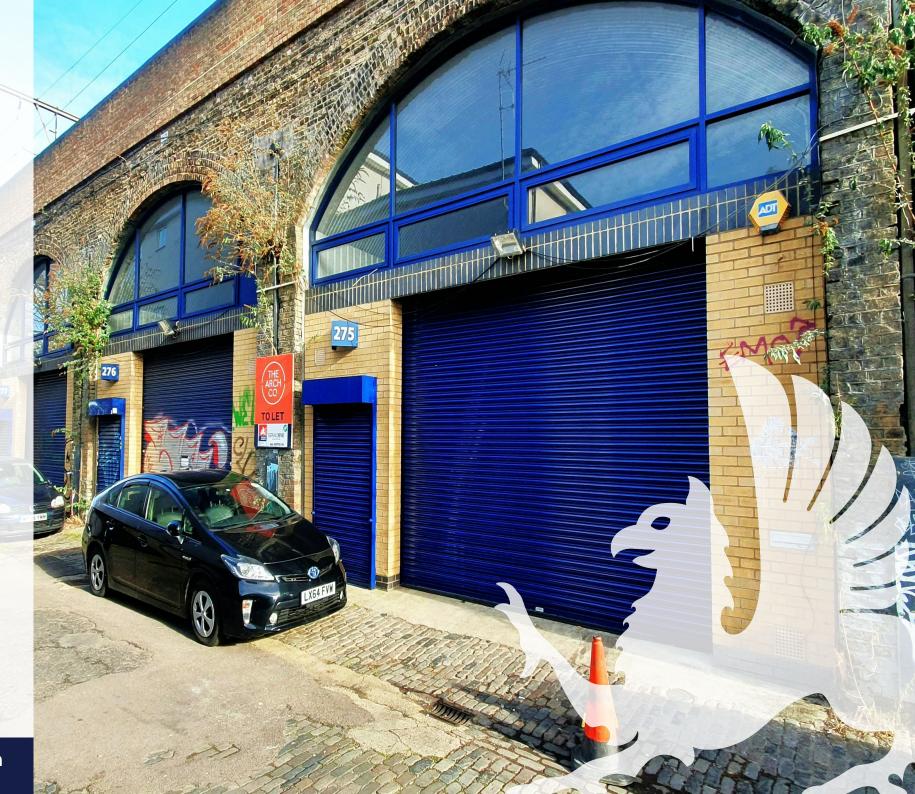

## TO LET

Arches Poyser Street,, Tower Hamlets, E2 9RF

1,918 to 7,150 sq ft

A selection of railway arches along Poyser Street, Bethnal Green

## Description

A selection of railway arches, all of which are double height with built in mezzanines. Former uses for the various premises incude a brewery / tapp room, nightclub, workshop and design studio.

The arches benefit from rear light, three phase power, as well as electric roller shutters to the front, a small parking / loading area to the front and some also have rear fire escapes.

Landlords are open to alternative uses so please enquire.

# Key points

- Arch 263 1,918 square feet
- Arch 275 and 276 3,316 square feet
- Arch 277 and 278 3,834 square feet
- range of uses

- all units have mezzanine levels
- good central location
- double height with windows to high level
- glazed and shuttered fronts