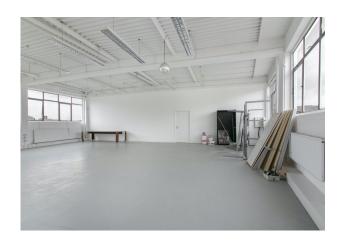

#### Description

Bright open plan office to let, benefit from excellent natural light and good floor to ceiling height. The unit benefits from views of the Regents Canal in this converted industrial building located on the popular Vyner St, close to its junction with Mare St.

#### Specification

Open Plan

Excellent natural light

Flexible lease

Kitchenette

Meeting room