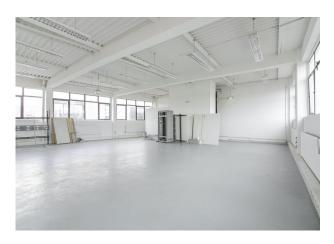

#### Description

Bright open plan office to let, benefit from excellent natural light and good floor to ceiling height. The unit benefits from views of the Regents Canal in this converted industrial building located on the popular Vyner St, close to its junction with Mare St.

#### Specification

Open Plan

Excellent natural light

Flexible lease

Kitchenette

Meeting room