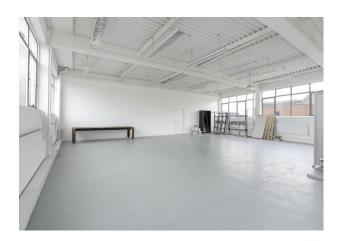

#### Description

Bright open plan office to let, benefit from excellent natural light and good floor to ceiling height. The unit benefits from views of the Regents Canal in this converted industrial building located on the popular Vyner St, close to its junction with Mare St.

#### Specification

Open Plan

Excellent natural light

Flexible lease

Kitchenette

Meeting room