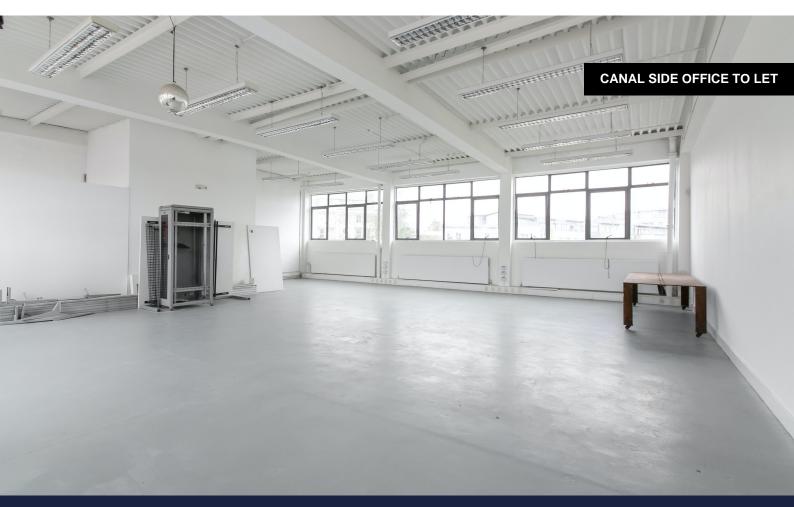

# 1-5 Vyner Street E2 9DG

3,000 sq st - Open plan canal side office to let

3,000 sq ft (278.71 sq m)

- Open plan
- Excellent natural light
- Good floor to ceiling height
- Canal views
- Low business rates
- Meeting room

#### Description

Bright open plan office to let, benefit from excellent natural light and good floor to ceiling height. The unit benefits from views of the Regents Canal in this converted industrial building located on the popular Vyner St, close to its junction with Mare St.

#### Specification

Open Plan

Excellent natural light

Flexible lease

Kitchenette

Meeting room