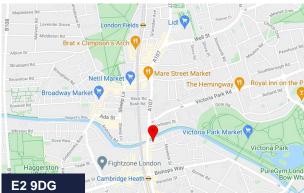

# 1-5 Vyner Street, London, E2 9DG

#### Location

This busy mixed-used area is occupied by many thriving businesses and is well served by shops, amenities, eateries and bars. The property can be easily reached from Cambridge heath Overground station being only a 3 minute walk and Bethnal Green Tube station is also within easy walking distance.