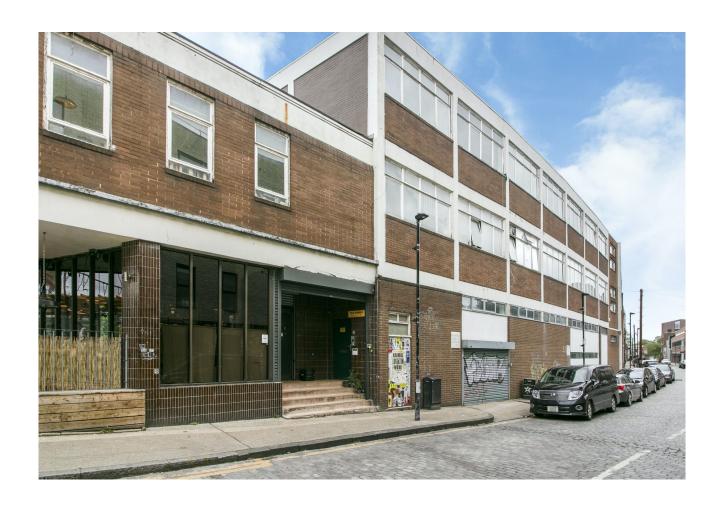

# 1-5 Vyner Street, London, E2 9DG

#### Description

Bright open plan office to let, benefit from excellent natural light and good floor to ceiling height. The unit benefits from views of the Regents Canal in this converted industrial building located on the popular Vyner St, close to its junction with Mare St.

#### Location

This busy mixed-used area is occupied by many thriving businesses and is well served by shops, amenities, eateries and bars. The property can be easily reached from Cambridge heath Overground station being only a 3 minute walk and Bethnal Green Tube station is also within easy walking distance.