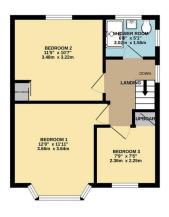

## Phillips George

GROUND FLOOR 413 sq.ft. (38.4 sq.m.) approx

1ST FLOOR 389 sq.ft. (36.1 sq.m.) approx.