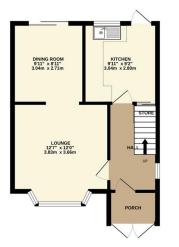

## Phillips George

GROUND FLOOR 413 sq.ft. (38.4 sq.m.) approx

1ST FLOOR 389 sq.ft. (36.1 sq.m.) approx.