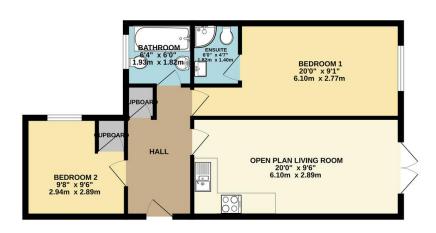

## Phillips George

GROUND FLOOR 581 sq.ft. (54.0 sq.m.) approx.

UTAL ELOVA PACCA: 501.5 (S.H. 19.4.5 S.H.), approx.

White every attempts has been made to extrust the accuracy of the floorgian contained here, measurements of doors, windows, recens and any other terms are approximate and no responsibility is bleen for any error, omession or me-schement. This pain is of insulzarier purposes only and should be used as such by any prospective purchaser. The services, systems and applicances shown have not been tested and no guarantee as to the flower of the services of th