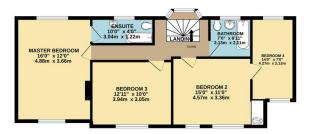

## Phillips George

GROUND FLOOR 778 sq.ft. (72.3 sq.m.) approx.

TOTAL FLOOR AREA: 1526 sq.ft. (141.8 sq.m.) approx. White every elternic has been made or enumer the accuracy of the floorpian contained here. The superior of closes, whether the contraction of the superior of closes, whether the superior of closes the

1ST FLOOR 748 sq.ft. (69.5 sq.m.) approx.

Address: Upperton Road, fills will u

- No Chain
- Detached Character Property
- Four / Five Bedrooms
- Annexe
- Ground Floor Ensuite Shower Room
- Period Features
- Master Ensuite
- Private Mature Gardens