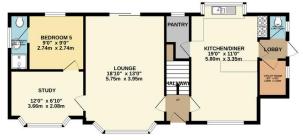

## Phillips George

GROUND FLOOR 778 sq.ft. (72.3 sq.m.) approx.

TOTAL FLOOR AREA: 1526 sq.ft. (141.8 sq.m.) approx. White every elternic has been made or enumer the accuracy of the floorpian contained here. The superior of closes, whether the contraction of the superior of closes, whether the superior of closes the

1ST FLOOR 748 sq.ft. (69.5 sq.m.) approx.

Address: Upperton Road, fills will u

- No Chain
- Detached Character Property
- Four / Five Bedrooms
- Annexe
- Ground Floor Ensuite Shower Room
- Period Features
- Master Ensuite
- Private Mature Gardens