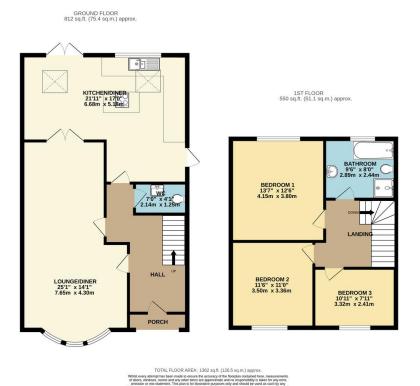

## TO LET

3 Bed Semi-Detached House in Milford Road, Leicester LE2 3FG £1,400 pcm

Spacious and extended three bedroom semi-detached family home available to rent in a much sought after location. Set back from the road with a driveway providing parking for multiple vehicles, the property comprises two reception rooms, kitchen diner, downstairs WC, three bedrooms and four piece bathroom. The property also benefits from a large garden. Ideally situated for local shops and schools. Please note, this property is not suitable for sharers.

## Phillips George

- Three Bedrooms
- Semi Detached
- Extended Kitchen Diner
- Lounge Diner
- Ground Floor WC
- Off Road Parking
- Offered Unfurnished
- Sorry No Pets

Agents Note: Whilst every care has been taken to prepare these sales particulars, they are for guidance purposes only. All measurements are approximate are for general guidance purposes only and whilst every care has been taken to ensure their accuracy, they should not be relied upon and potential buyers are advised to recheck the measurements.