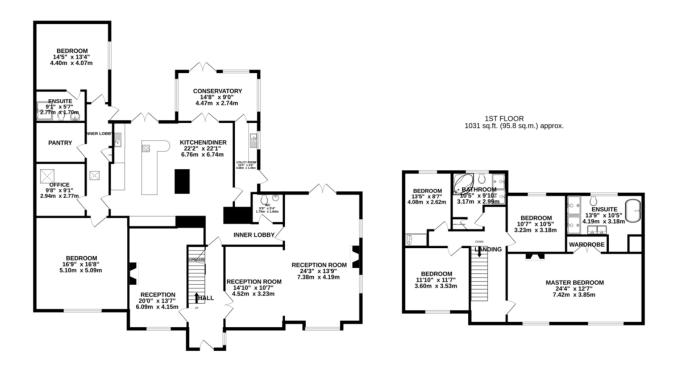

#### **RECEPTION ROOM**

 $24'\,3''\,x\,13'\,9''\,(7.39m\,x\,4.19m)$  Encompassing 2nd Reception 14.10" x 10.7"

#### **RECEPTION ROOM TWO**

20'0" x 13'7" (6.1m x 4.14m)

#### **KITCHEN & DINING AREA**

22' 2" x 22' 1" (6.76m x 6.73m)

**UTILITY ROOM** 

**GROUND FLOOR WC** 

BEDROOM THREE (GROUND FLOOR)

16'9" x 16'8" (5.11m x 5.08m)

**OFFICE / STUDY** 

9'8" x 9'1" (2.95m x 2.77m)

**PANTRY** 

BEDROOM FOUR (GROUND FLOOR)

14'5" x 13'4" (4.39m x 4.06m)

**ENSUITE (GROUND FLOOR)** 

**LANDING** 

**MASTER BEDROOM** 

24' 4" x 12' 7" (7.42m x 3.84m)

**MASTER ENSUITE** 

**BEDROOM TWO** 

11' 10" x 11' 7" (3.61m x 3.53m)

**BEDROOM FIVE** 

10' 7" x 10' 5" (3.23m x 3.18m)

**BEDROOM SIX** 

13'5" x 9'7" (4.09m x 2.92m)

**FAMILY BATHROOM** 

**OUTSIDE** 

GROUND FLOOR 2202 sq.ft. (204.6 sq.m.) approx.

TOTAL FLOOR AREA: 3234 sq.ft. (300.4 sq.m.) approx

Agents Note: Whilst every care has been taken to prepare these sales particulars, they are for guidance purposes only. All measurements are approximate are for general guidance purposes only and whilst every care has been taken to ensure their accuracy, they should not be relied upon and potential buyers are advised to recheck the measurements.