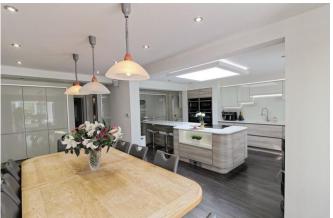

#### **KITCHEN & DINING AREA**

22' 2" x 22' 1" (6.76m x 6.73m)

**UTILITY ROOM** 

**GROUND FLOOR WC** 

BEDROOM THREE (GROUND FLOOR)

16'9" x 16'8" (5.11m x 5.08m)

**OFFICE / STUDY** 

9'8" x 9'1" (2.95m x 2.77m)