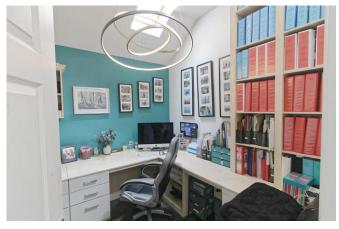

#### **KITCHEN & DINING AREA**

22' 2" x 22' 1" (6.76m x 6.73m)

**UTILITY ROOM** 

**GROUND FLOOR WC** 

BEDROOM THREE (GROUND FLOOR)

16'9" x 16'8" (5.11m x 5.08m)

**OFFICE / STUDY** 

9'8" x 9'1" (2.95m x 2.77m)