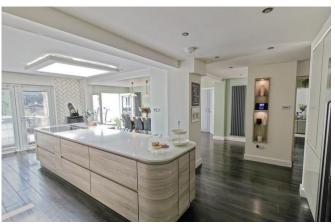

#### **KITCHEN & DINING AREA**

22' 2" x 22' 1" (6.76m x 6.73m)

**UTILITY ROOM** 

**GROUND FLOOR WC** 

BEDROOM THREE (GROUND FLOOR)

16'9" x 16'8" (5.11m x 5.08m)

**OFFICE / STUDY** 

9'8" x 9'1" (2.95m x 2.77m)