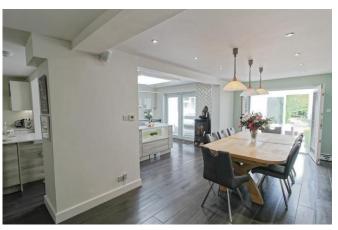

#### **KITCHEN & DINING AREA**

22' 2" x 22' 1" (6.76m x 6.73m)

**UTILITY ROOM** 

**GROUND FLOOR WC** 

BEDROOM THREE (GROUND FLOOR)

16'9" x 16'8" (5.11m x 5.08m)

**OFFICE / STUDY** 

9'8" x 9'1" (2.95m x 2.77m)