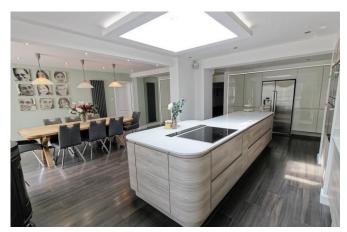

#### **KITCHEN & DINING AREA**

22' 2" x 22' 1" (6.76m x 6.73m)

**UTILITY ROOM** 

**GROUND FLOOR WC** 

BEDROOM THREE (GROUND FLOOR)

16'9" x 16'8" (5.11m x 5.08m)

**OFFICE / STUDY** 

9'8" x 9'1" (2.95m x 2.77m)