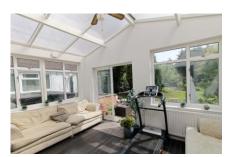

#### **RECEPTION ROOM**

 $24'\,3''\,x\,13'\,9''\,(7.39m\,x\,4.19m)$  Encompassing 2nd Reception 14.10" x 10.7"

#### **RECEPTION ROOM TWO**

20'0" x 13'7" (6.1m x 4.14m)