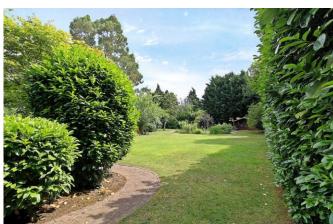

**BEDROOM TWO** 

11' 10" x 11' 7" (3.61m x 3.53m)

**BEDROOM FIVE** 

10' 7" x 10' 5" (3.23m x 3.18m)

**BEDROOM SIX** 

13'5" x 9'7" (4.09m x 2.92m)

**FAMILY BATHROOM** 

**OUTSIDE** 