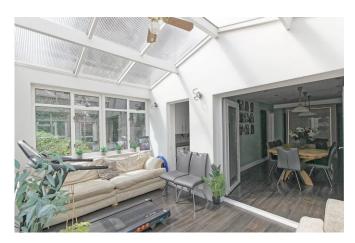

#### **RECEPTION ROOM**

 $24'\,3''\,x\,13'\,9''\,(7.39m\,x\,4.19m)$  Encompassing 2nd Reception 14.10" x 10.7"

#### **RECEPTION ROOM TWO**

20'0" x 13'7" (6.1m x 4.14m)