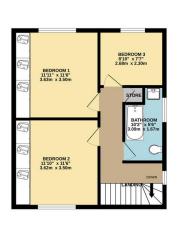

## Phillips George

1ST FLOOR 482 sq.ft. (44.8 sq.m.) approx

TOTAL FLOOR AREA: 996 sq.ft. (92.5 sq.m.) approx.

Ist every attempt has been made to ensure the accuracy of the Rooptan contained here, measurements above, surfavors, econs and any other items are approximate and no responsibility is taken for any error, mission or mis-statement. This plan is no flustrative purposes only and about the used as such by any other items.