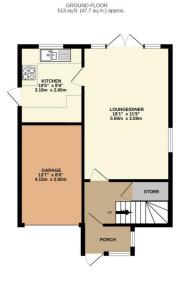

## Phillips George

1ST FLOOR 482 sq.ft. (44.8 sq.m.) approx

TOTAL FLOOR AREA: 996 sq.ft. (92.5 sq.m.) approx.

Ist every attempt has been made to ensure the accuracy of the Rooptan contained here, measurements above, surfavors, econs and any other items are approximate and no responsibility is taken for any error, mission or mis-statement. This plan is no flustrative purposes only and about the used as such by any other items.