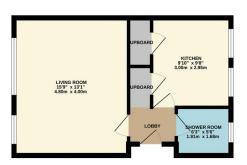

## Phillips George

GROUND FLOOR 384 sq.ft. (35.7 sq.m.) approx.

1ST FLOOR 391 sq.ft. (36.3 sq.m.) approx.

TOTAL FLOOR AREA: 775 sq.ft. (72.0 sq.m.) approx.

Whilst every attempt has been made to ensure the accuracy of the floorpish contained here, measurement of doors, inviduols, recorns and any other interns are approximate and no responsible is taken for any even orisistion or rise-statement. This plan is for illustrate purposes only and abduld be used as such by any prospective purchase. The services, splears and applicance should have not been seld and to guarantee.