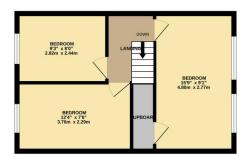

## Phillips George

GROUND FLOOR 384 sq.ft. (35.7 sq.m.) approx.

1ST FLOOR 391 sq.ft. (36.3 sq.m.) approx.

TOTAL FLOOR AREA: 775 sq.ft. (72.0 sq.m.) approx.

Whilst every attempt has been made to ensure the accuracy of the floorpish contained here, measurement of doors, inviduols, recorns and any other interns are approximate and no responsible is taken for any even orisistion or rise-statement. This plan is for illustrate purposes only and abduld be used as such by any prospective purchase. The services, splears and applicance should have not been seld and to guarantee.

Agents Note: Whilst every care has been taken to prepare these sales particulars, they are for guidance purposes only. All measurements are approximate are for general guidance purposes only and whilst every care has been taken to ensure their accuracy, they should not be relied upon and potential buyers are advised to recheck the measurements.