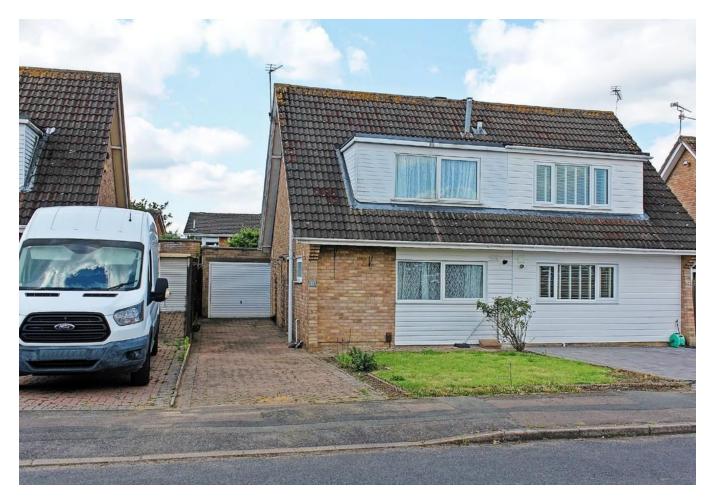

## TO LET

3 Bed Semi-Detached House in Upton Drive, Wigston LE18 3WP £1,100 pcm

Recently renovated three bedroom semi-detached property on Upton Drive available to let. Redecorated throughout to include new paintwork and carpets, the property is in excellent condition and comprises lobby, kitchen, spacious living room and shower room on the ground floor, together with three bedrooms upstairs. The property also benefits from off road parking, garage and pleasant private garden to the rear. An excellent family home.