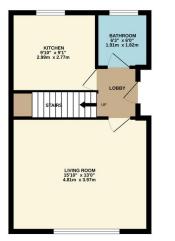

## TO LET

3 Bed Detached House in Ashurst Close, Wigston LE18 3SZ £1,200 pcm

Three bedroom detached home available to let on Ashurst Close in Wigston. Set at the head of a quiet cul de sac, the property comprises living room and kitchen diner downstairs, with three bedrooms and bathroom upstairs. The property also benefits from front and back gardens, driveway and garage. Recently redecorated and in a very popular position, this is an excellent family home.

## Phillips George

GROUND FLOOR 389 sq.ft. (36.2 sq.m.) approx. 1ST FLOOR 377 sq.ft. (35.0 sq.m.) approx. EPC : TBC

- Detached Home
- Three Bedrooms
- Recently Redecorated
- Living Room
- Kitchen Diner
- Bathroom Upstairs
- Front & Back Gardens
- Patio Area