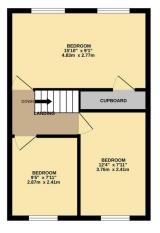

## TO LET

3 Bed Detached House in Ashurst Close, Wigston LE18 3SZ £1,200 pcm

Three bedroom detached home available to let on Ashurst Close in Wigston. Set at the head of a quiet cul de sac, the property comprises living room and kitchen diner downstairs, with three bedrooms and bathroom upstairs. The property also benefits from front and back gardens, driveway and garage. Recently redecorated and in a very popular position, this is an excellent family home.

## Phillips George

GROUND FLOOR 389 sq.ft. (36.2 sq.m.) approx. 1ST FLOOR 377 sq.ft. (35.0 sq.m.) approx. EPC : TBC

- Detached Home
- Three Bedrooms
- Recently Redecorated
- Living Room
- Kitchen Diner
- Bathroom Upstairs
- Front & Back Gardens
- Patio Area