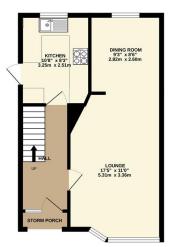

## Phillips George

GROUND FLOOR 433 sq.ft. (40.2 sq.m.) approx.

1ST FLOOR 436 sq.ft. (40.5 sq.m.) approx.

- Semi Detached
- Family Home
- Three Bedrooms
- Wedged Plot
- Neatly Presented
- Landscaped Gardens
- Fitted Kitchen & Bathroom
- Garage & Driveway