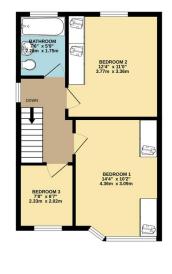

## Phillips George

GROUND FLOOR 433 sq.ft. (40.2 sq.m.) approx.

1ST FLOOR 436 sq.ft. (40.5 sq.m.) approx.

- Semi Detached
- Family Home
- Three Bedrooms
- Wedged Plot
- Neatly Presented
- Landscaped Gardens
- Fitted Kitchen & Bathroom
- Garage & Driveway