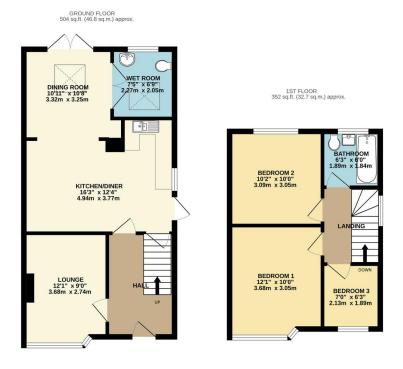

## **FOR SALE**

3 Bed Semi-Detached House in Cranfield Road, Aylestone LE2 8QQ £260,000

Offered with no upward chain, this well presented extended three bedroom semi detached property is located in the sought after area of Aylestone. The home features a spacious rear extension creating a bright dining area, a fitted kitchen, and a modified wet room on the ground floor. Upstairs offers three bedrooms and a bathroom. Outside, the property boasts a larger-than-average rear garden and offroad parking to the front. Contact Phillips George to arrange your viewing.

## Phillips George

**EPC** Ordered

- No Upward Chain
- Semi Detached
- Three Bedrooms
- Popular Location
- Extended
- Ground Floor Wet Room
- Kitchen / Diner
- Neatly Presented

Agents Note: Whilst every care has been taken to prepare these sales particulars, they are for guidance purposes only. All measurements are approximate are for general guidance purposes only and whilst every care has been taken to ensure their accuracy, they should not be relied upon and potential buyers are advised to recheck the measurements.