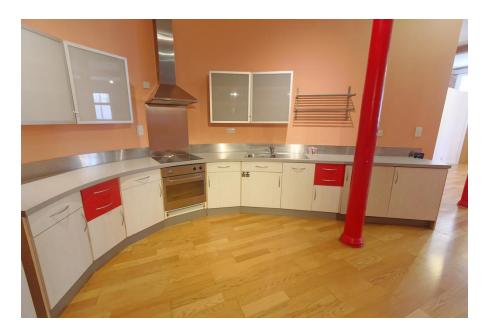

## TO LET

2 Bed Apartment in King Street, Leicester City Centre, LE1 6RN £1,100 pcm

Unique large ground floor apartment to rent in the heart of Leicester City Centre. The property looks out on to New Walk and the amenities that has to offer. The accommodation comprises communal hallway, entrance hall, open plan living space with lounge, dining area and kitchen, two bedrooms, master with dressing area, four piece bathroom suite and one allocated parking space. Sorry, pets are not allowed in this building.