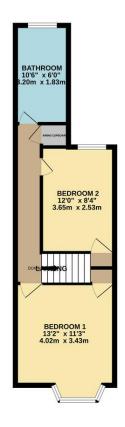

home in the heart of Leicester's West End. A perfect first time buy or investment alike, the property comprises two reception rooms and kitchen downstairs, together with two double bedrooms, bathroom and boiler cupboard upstairs.

## Phillips George











- Sold With No Upward Chain
- End Terrace
- Two Double Bedrooms
- Two Reception Rooms
- Bay Fronted, Pallisaded
- Galley Kitchen
- Bathroom Upstairs
- Modern Combi Boiler



Agents Note: Whilst every care has been taken to prepare these sales particulars, they are for guidance purposes only. All measurements are approximate are for general guidance purposes only and whilst every care has been taken to ensure their accuracy, they should not be relied upon and potential buyers are advised to recheck the measurements.

GROUND FLOOR





1ST FLOOR