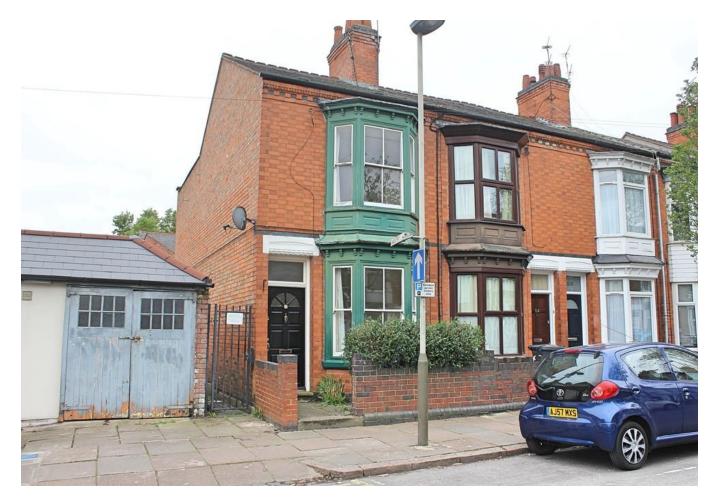

## FOR SALE

2 Bed End Terraced House in Cambridge Street, West End, Leicester LE3 OJP £180,000

Sold with no upward chain: two bedroom bay fronted, pallisaded end of terrace home in the heart of Leicester's West End. A perfect first time buy or investment alike, the property comprises two reception rooms and kitchen downstairs, together with two double bedrooms, bathroom and boiler cupboard upstairs.

## Phillips George

- Sold With No Upward Chain
- End Terrace
- Two Double Bedrooms
- Two Reception Rooms
- Bay Fronted, Pallisaded
- Galley Kitchen
- Bathroom Upstairs
- Modern Combi Boiler

Agents Note: Whilst every care has been taken to prepare these sales particulars, they are for guidance purposes only. All measurements are approximate are for general guidance purposes only and whilst every care has been taken to ensure their accuracy, they should not be relied upon and potential buyers are advised to recheck the measurements.