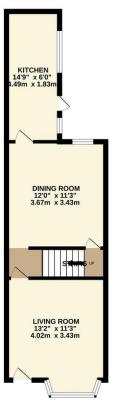

ce home in the heart of Leicester's West End. A perfect first time buy or investment alike, the property comprises two reception rooms and kitchen downstairs, together with two double bedrooms, bathroom and boiler cupboard upstairs.

## Phillips George











- Sold With No Upward Chain
- End Terrace
- Two Double Bedrooms
- Two Reception Rooms
- Bay Fronted, Pallisaded
- Galley Kitchen
- Bathroom Upstairs
- Modern Combi Boiler



Agents Note: Whilst every care has been taken to prepare these sales particulars, they are for guidance purposes only. All measurements are approximate are for general guidance purposes only and whilst every care has been taken to ensure their accuracy, they should not be relied upon and potential buyers are advised to recheck the measurements.

GROUND FLOOR





1ST FLOOR