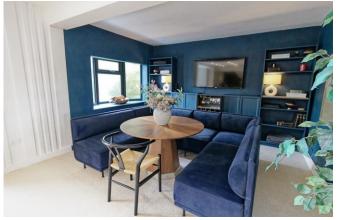

#### LOUNGE

18' 3" x 16' 3" (5.56m x 4.95m) Double glazed French doors to the rear leading to garden, wood en flooring, radiator, access to office and garage space.