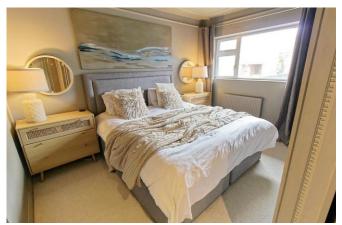

## MASTER BEDROOM

12' 0" x 9' 0" (3.66m x 2.74m) Carpeted flooring with double glazed window to the front, radiator, fully fitted walking wardrobe with recessed lighting.