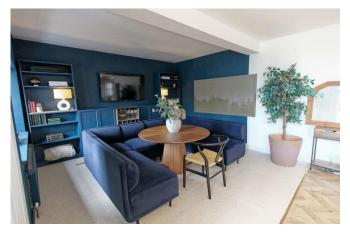

#### LOUNGE

18' 3" x 16' 3" (5.56m x 4.95m) Double glazed French doors to the rear leading to garden, wood en flooring, radiator, access to office and garage space.