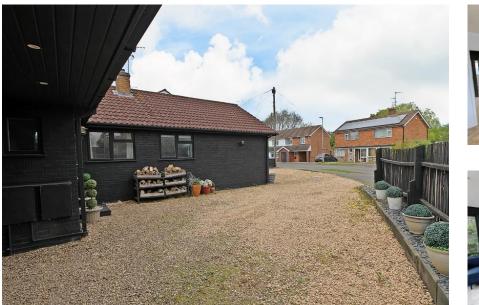

#### **REAR GARDEN**

A large landscaped rear garden set on corner plot with lawn, pathways, multiple seating areas, hard play area, sheds, side access leading to front garden being landscaped providing ample car standing space with fenced borders.