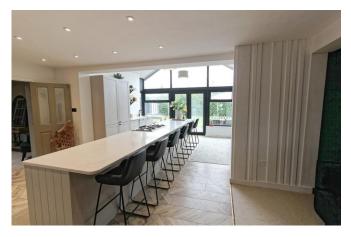

### **OPEN LIVING SPACE**

19' 0" x 20' 11" (5.79m x 6.38m) The living area has been fully opened to provide light and space with a variety of sitting areas and a refurbished kitchen with a floating island taking centre stage, range of wall and base units, integral appliances, double glazed window feature wall with French doors leading to garden.