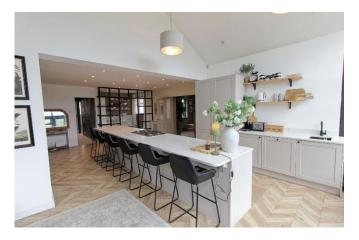

### **OPEN LIVING SPACE**

19' 0" x 20' 11" (5.79m x 6.38m) The living area has been fully opened to provide light and space with a variety of sitting areas and a refurbished kitchen with a floating island taking centre stage, range of wall and base units, integral appliances, double glazed window feature wall with French doors leading to garden.