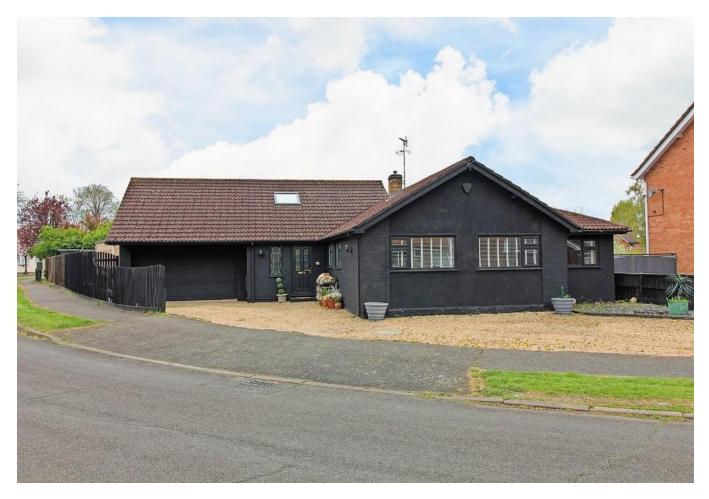

# FOR SALE

4 Bed Detached House in Clovelly Road, Leicester LE3 8AD

# FULL DESCRIPTION

An architecturally designed detached home occupying a generous corner plot, this unique four bedroom residence offers stylish and spacious accommodation over two floors. Featuring an impressive light-filled kitchen and dining area, a master bedroom with ensuite, a dedicated office space, and landscaped gardens, the property also benefits from ample off-road parking and is presented to a high standard throughout. To arrange a viewing of this exceptional home, contact Phillips George today.

#### **REAR GARDEN**

A large landscaped rear garden set on corner plot with lawn, pathways, multiple seating areas, hard play area, sheds, side access leading to front garden being landscaped providing ample car standing space with fenced borders.