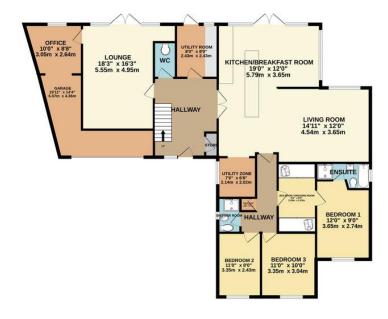

GROUND FLOOR 1783 sq.ft. (165.6 sq.m.) approx.

PHILLIPS GEORGE LTD

TOTAL FLOOR AREA: 2108 sq.ft. (195.8 sq.m.) approx. Whilst every attempt has been made to ensure the accuracy of the floorgian contained here, measurements of doors, windows, norms and any work effects and a strong the strong strong

46 Long Street, Wigston, Leicestershire LE18 2AH | 0116 216 8178 | info@ phillipsgeorge.co.uk | www.phillipsgeorge.co.uk

1ST FLOOR 325 sq.ft. (30.2 sq.m.) approx

LANDING

+

BEDROOM 4 17'10" x 11'0" 5.43m x 3.35n