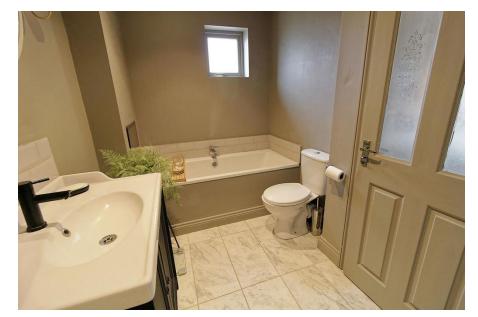

### ENSUITE

Comprising a four piece suite, bath, low flush WC, vanity

basin, walk in shower with rainfall shower head, to wel radiator, double glazed window to the side.

### FAMILY SHOWER ROOM

Comprising a shower cubicle, wash basin and vanity unit with full extraction, rainfall shower head, opaque window to the side and radiator.