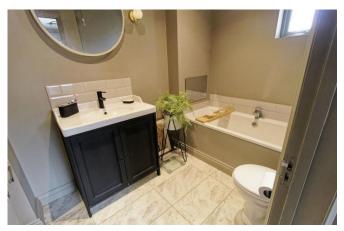

### ENSUITE

Comprising a four piece suite, bath, low flush WC, vanity

basin, walk in shower with rainfall shower head, to wel radiator, double glazed window to the side.