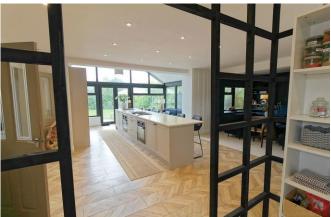

### **OPEN LIVING SPACE**

19' 0" x 20' 11" (5.79m x 6.38m) The living area has been fully opened to provide light and space with a variety of sitting areas and a refurbished kitchen with a floating island taking centre stage, range of wall and base units, integral appliances, double glazed window feature wall with French doors leading to garden.