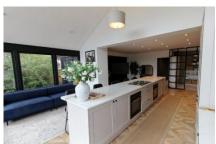

### **OPEN LIVING SPACE**

19' 0" x 20' 11" (5.79m x 6.38m) The living area has been fully opened to provide light and space with a variety of sitting areas and a refurbished kitchen with a floating island taking centre stage, range of wall and base units, integral appliances, double glazed window feature wall with French doors leading to garden.