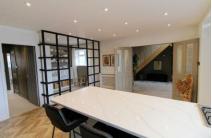

### **OPEN LIVING SPACE**

19' 0" x 20' 11" (5.79m x 6.38m) The living area has been fully opened to provide light and space with a variety of sitting areas and a refurbished kitchen with a floating island taking centre stage, range of wall and base units, integral appliances, double glazed window feature wall with French doors leading to garden.