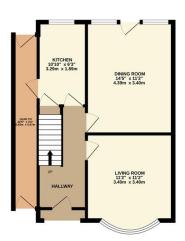

## Phillips George

GROUND FLOOR 523 sq.ft. (48.6 sq.m.) approx.

1ST FLOOR 442 sq.ft. (41.0 sq.m.) approx.

Whilst every attempt has been made to ensure the accusacy of the Scoppian contained here, measurements of doors, windows, rooms and any other times are approximate and no responsibility in taken for any error, comission or mis-attement. This plan for in flustrative proposes only and should be used as such by any prospective purchaser. The services, systems and appliances shown have not been tested and no guarante as to time termination.