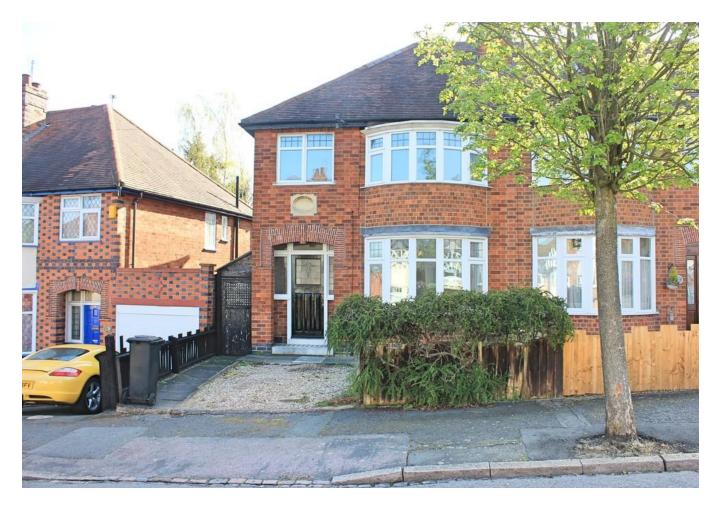

## **FOR SALE**

3 Bed Semi-Detached House in Dorchester Road, Western Park, Leicester LE3 0UF £270,000

Attractive three bedroom semi detached property available for sale in the highly desirable Western Park area of Leicester. Set on a popular road and within easy walking distance of local primary schools, the property comprises entrance hall, two reception rooms, kitchen with pantry and lean to downstairs, together with two double bedrooms, single bedroom and bathroom upstairs.