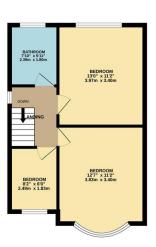

## Phillips George

GROUND FLOOR 523 sq.ft. (48.6 sq.m.) approx.

1ST FLOOR 442 sq.ft. (41.0 sq.m.) approx.

Whilst every attempt has been made to ensure the accusacy of the Scoppian contained here, measurements of doors, windows, rooms and any other times are approximate and no responsibility in taken for any error, comission or mis-attement. This plan for in flustrative proposes only and should be used as such by any prospective purchaser. The services, systems and appliances shown have not been tested and no guarante as to time termination.