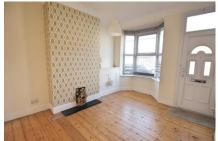

## Phillips George

DINING ROOM
13'3" x 10'10"
4.05m x 3.29m

DINING ROOM
11'10" x 10'10"
3.60m x 3.29m

KITCHEN
12'4" x 67"
3.76m x 2.02m

GROUND FLOOR 439 sq.ft. (40.8 sq.m.) approx.

1ST FLOOR 421 sq.ft. (39.1 sq.m.) approx. Energy Efficiency Rating