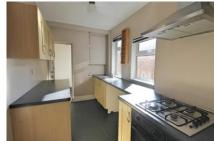

## Phillips George

DINING ROOM
13'3" x 10'10"
4.05m x 3.29m

DINING ROOM
11'10" x 10'10"
3.60m x 3.29m

KITCHEN
12'4" x 67"
3.76m x 2.02m

GROUND FLOOR 439 sq.ft. (40.8 sq.m.) approx.

1ST FLOOR 421 sq.ft. (39.1 sq.m.) approx. Energy Efficiency Rating