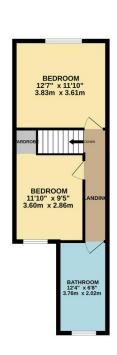

## Phillips George

DINING ROOM
13'3" x 10'10"
4.05m x 3.29m

DINING ROOM
11'10" x 10'10"
3.60m x 3.29m

KITCHEN
12'4" x 67"
3.76m x 2.02m

GROUND FLOOR 439 sq.ft. (40.8 sq.m.) approx.

1ST FLOOR 421 sq.ft. (39.1 sq.m.) approx. Energy Efficiency Rating