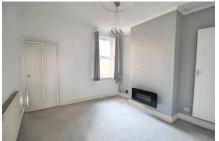

## Phillips George

DINING ROOM
13'3" x 10'10"
4.05m x 3.29m

DINING ROOM
11'10" x 10'10"
3.60m x 3.29m

KITCHEN
12'4" x 67"
3.76m x 2.02m

GROUND FLOOR 439 sq.ft. (40.8 sq.m.) approx.

1ST FLOOR 421 sq.ft. (39.1 sq.m.) approx. Energy Efficiency Rating