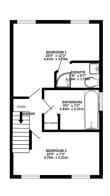

## Phillips George

OVERLORD DRIVE HINCKLEY LE10 0GW REF: CGB

2ND FLOOR 375 sq.ft. (34.8 sq.m.) approx. Energy Efficiency Rating

Current Potential

Very energy efficient - lower running costs

(92-100) A

(81-91) B