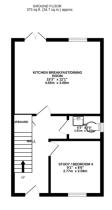

## **FOR SALE**

4 Bed Town House in Brook Furlong Drive, Birstall, LE4 3LU £300,000

\*\*\* No Chain \*\*\* Modern three storey town house for sale overlooking green open space and within walking distance of local shops. The property has recently been recarpeted and re-decorated throughout. The accommodation comprises entrance hall, bedroom four/office, downstairs w.c., kitchen diner, lounge and further bedroom to the first floor, two bedrooms, en-suite and family bathroom to the second floor. Outside there is a private rear garden, garage and parking space.

(69-80) C

(55-68) D

(39-54) E

(21-38) F

(1-26) G

Not energy efficient - higher running costs

England, Scotland & Wales

- No Chain
- Four Bedrooms
- En-Suite To Master
- Open Outlooks
- Garage
- New Carpets
- Re-Decorated Throughout
- Flexible Accommodation