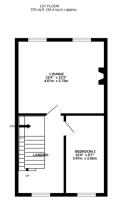

## Phillips George

OVERLORD DRIVE HINCKLEY LE10 0GW REF: CGB

2ND FLOOR 375 sq.ft. (34.8 sq.m.) approx. Energy Efficiency Rating

Current Potential

Very energy efficient - lower running costs

(92-100) A

(81-91) B