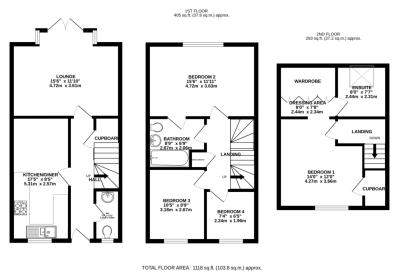

## Phillips George

GROUND FLOOR 420 sq.ft. (39.0 sq.m.) approx

Whils every attempt has been made to ensure the accuracy of the floopian contained here, measurements of acces, windows, rooms and any other items are approximate and no responsibility is taken for any error, moission or mis-stement. This plan is to fluctuative purpose only and should be used as such by any cogective purchaser. The site is to fluctuative purpose only and should be used as such by any cogective purchaser. The site is to their operability or efficiency can be given tested and no guarantee to their operability or efficiency can be given tested and no guarantee back with Metodox (2025).