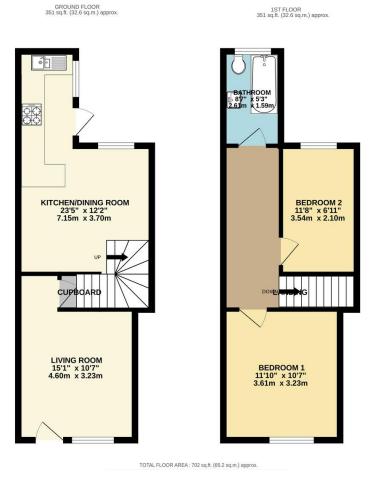

## **FOR SALE**

2 Bed Mid Terraced House in Swan Street, Sileby, LE12 7NN £165,000

This charming two bedroom mid terrace property is located in the popular village of Sileby, offering an ideal opportunity for first-time buyers. Presented in neat condition throughout, the property features a spacious, larger than average rear garden, perfect for outdoor activities or relaxation. With no onward chain. Contact Phillips George to arrange a viewing today.

Agents Note: Whilst every care has been taken to prepare these sales particulars, they are for guidance purposes only. All measurements are approximate are for general guidance purposes only and whilst every care has been taken to ensure their accuracy, they should not be relied upon and potential buyers are advised to recheck the measurements.