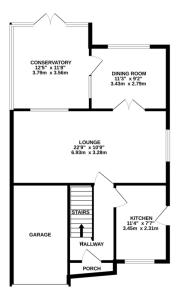

## Phillips George







## FOR SALE

3 Bed Detached House in Homestead Drive, Wigston, LE18 2HN £318,500

\*\*\* No Chain \*\*\* Well presented extended detached family home in the ever popular Little Hill area of Wigston. The property is within walking distance of a selection of local schools, shops and bus routes. The accommodation comprises porch, entrance hall, kitchen, good size lounge, dining room, conservatory, three really good size bedrooms, bathroom, separate w.c., off road parking, garage and pleasant rear garden.

## Phillips George





GROUND FLOOR



1ST FLOOR









## Energy Efficiency Rating



- No Chain
- Extended
- Detached Family Home
- Three Bedrooms
- Bath & Separate Shower
- Conservatory
- Well Presented
- New Bathroom 2024



Agents Note: Whilst every care has been taken to prepare these sales particulars, they are for guidance purposes only. All measurements are approximate are for general guidance purposes only and whilst every care has been taken to ensure their accuracy, they should not be relied upon and potential buyers are advised to recheck the measurements.