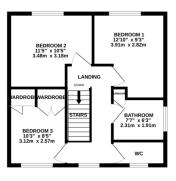

## Phillips George







## FOR SALE

3 Bed Detached House in Homestead Drive, Wigston, LE18 2HN £318,500

\*\*\* No Chain \*\*\* Well presented extended detached family home in the ever popular Little Hill area of Wigston. The property is within walking distance of a selection of local schools, shops and bus routes. The accommodation comprises porch, entrance hall, kitchen, good size lounge, dining room, conservatory, three really good size bedrooms, bathroom, separate w.c., off road parking, garage and pleasant rear garden.

## Phillips George





GROUND FLOOR



1ST FLOOR









## Energy Efficiency Rating



- No Chain
- Extended
- Detached Family Home
- Three Bedrooms
- Bath & Separate Shower
- Conservatory
- Well Presented
- New Bathroom 2024



Agents Note: Whilst every care has been taken to prepare these sales particulars, they are for guidance purposes only. All measurements are approximate are for general guidance purposes only and whilst every care has been taken to ensure their accuracy, they should not be relied upon and potential buyers are advised to recheck the measurements.