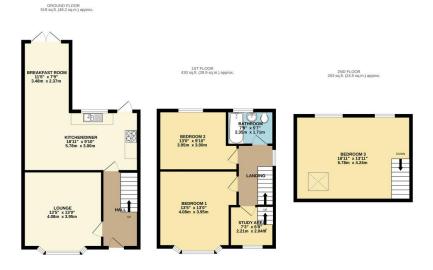

## Phillips George

TOTAL FLOOR AREA: 1212 sq.ft. (112.6 sq.m.) appro

Very energy efficient - lower running costs

(92-100) A

(81-91) B

(69-80) C

(55-68) D

(39-54) E