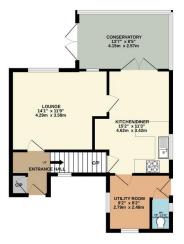

9'6" x 8'5" 2.90m x 2.56

1ST FLOOR 444 sq.ft. (41.3 sq.m.) approx.

MASTER BEDRO 11'5" x 8'5" 3.49m x 2.56m

9'2" x 8'2" 2.79m x 2.50m

GROUND FLOOR 559 sq.ft. (51.9 sq.m.) approx.

been made to ensure the accuracy of the floorplan contained he is and any other items are approximate and no responsibility is to rent. This plan is for illustrative purposes only and should be used to be the extense and appliances shown have not been tested