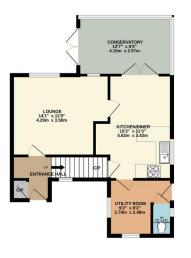

## **FOR SALE**

4 Bed Link Detached in Forryans Close, Wigston LE18 3LL £340,000

Situated in the sought after Harcourt Estate of Wigston, this well presented four bedroom linked detached family home offers spacious and versatile living. The property boasts a recently refurbished kitchen, a light filled conservatory, a utility area, and a ground-floor WC. Set on a generous wedge shaped plot, the home features beautifully landscaped gardens, a garage, and off-road parking. Contact Phillips George today to arrange a viewing.

- Linked Detached
- Four Bedrooms
- Cul De Sac
- Garage
- Refitted Kitchen
- Off Road Parking
- Well Presented
- Conservatory

Agents Note: Whilst every care has been taken to prepare these sales particulars, they are for guidance purposes only. All measurements are approximate are for general guidance purposes only and whilst every care has been taken to ensure their accuracy, they should not be relied upon and potential buyers are advised to recheck the measurements.