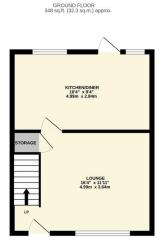

## Phillips George

FIRST FLOOR 342 sq.ft. (31.7 sq.m.) approx

TOTAL FLOOR AREA: 1889 sq.ft. (6.41 sq.m.m) approx.

Whits every attempt has been made to ensure the accusary of the floorgate consisted were, measurements of doors, worknown, come and any other forms are approximate and on exponsibility is basen for any energy consistent or exposurements. They plan is not floorance purposes only and should be used as such by any