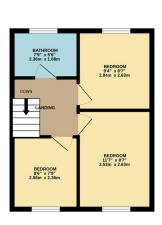

## Phillips George

FIRST FLOOR 342 sq.ft. (31.7 sq.m.) approx

TOTAL FLOOR AREA: 1889 sq.ft. (6.41 sq.m.m) approx.

Whits every attempt has been made to ensure the accusary of the floorgate consisted were, measurements of doors, worknown, come and any other forms are approximate and on exponsibility is basen for any energy consistent or exposurements. They plan is not floorance purposes only and should be used as such by any