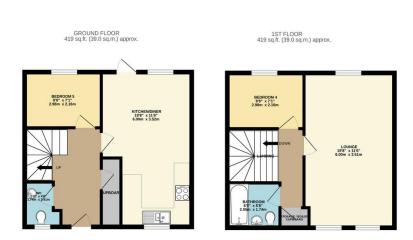

- Semi Detached Five Bedrooms
- Three Storey
- Popular Location

Ground Floor W.C

- Multi Versatile Accommodation
- Cul De Sac
- No Upward Chain

2ND FLOOR 419 sq.ft. (39.0 sq.m.) approx.

TOTAL FLOOR AREA: 1258 sq.ft. (116.9 sq.m.) approx. Whilst every attempt has been made to ensure the accuracy of the floorplan contained here, measurements of doors, windows, rooms and any other items are approximate and no responsibility is taken for any error,