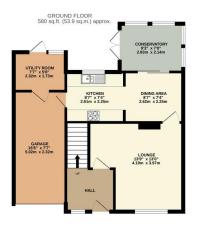

## Phillips George

1ST FLOOR 496 sq.ft. (46.1 sq.m.) approx.

TOTAL FLOOR AREA: 1076 s.g.ft. (10.0.0 s.g.m.) approx.

When every attempt has been make to ensure the accuracy of the four-face contained here; measurements of district, where it is contained to the control of the c