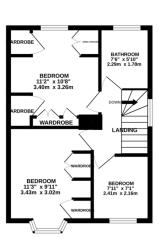

## Phillips George

1ST FLOOR 395 sq.ft. (36.7 sq.m.) approx.

• No Chain

• Full Refurbishment Required

• Popular Location

**Energy Efficiency Rating** 

ВС

Not energy efficient - higher running costs
England, Scotland & Wales