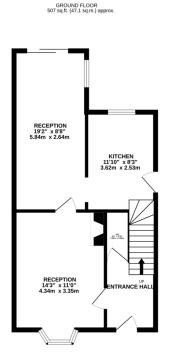

## Phillips George

1ST FLOOR 395 sq.ft. (36.7 sq.m.) approx.

• No Chain

• Full Refurbishment Required

• Popular Location

**Energy Efficiency Rating** 

ВС

Not energy efficient - higher running costs
England, Scotland & Wales