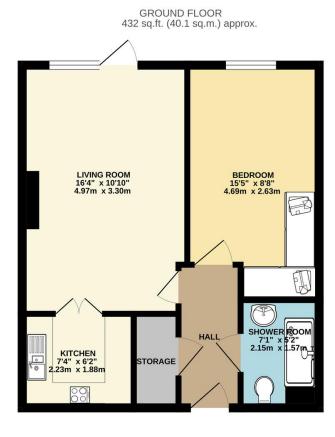

OTAL FLOOR AREA: 432 St.ft. (40.1 St.m.) approx.

Whilst every attempt has been made to ensure the accuracy of the floorplan contained here, measurements of those workness may any other items are annovemate and no responsibility is taken for any arror.

Agents Note: Whilst every care has been taken to prepare these sales particulars, they are for guidance purposes only. All measurements are approximate are for general guidance purposes only and whilst every care has been taken to ensure their accuracy, they should not be relied upon and potential buyers are advised to recheck the measurements.