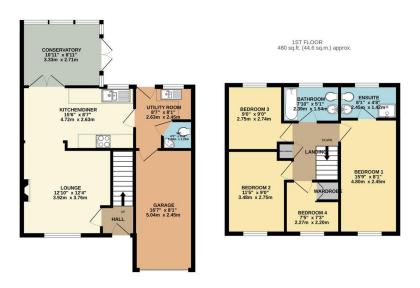

## Phillips George

GROUND FLOOR 613 sq.ft. (57.0 sq.m.) approx.

Whilst every attempt, has been made to exame the accuracy of the floorgian contained here, measurements of doors, windows, comes and any other them are approximate and no responsibly to taken for any error, emission or mis-solement. This plan is of instituting purposes only and should be used as such by any prospective purchaser. The has the other prospective purchaser. The has been designed to the design of emission of the properties of the properties purchaser. The has been designed to the properties purchaser. The has been designed to the properties purchaser. The has been designed to the properties purchaser.